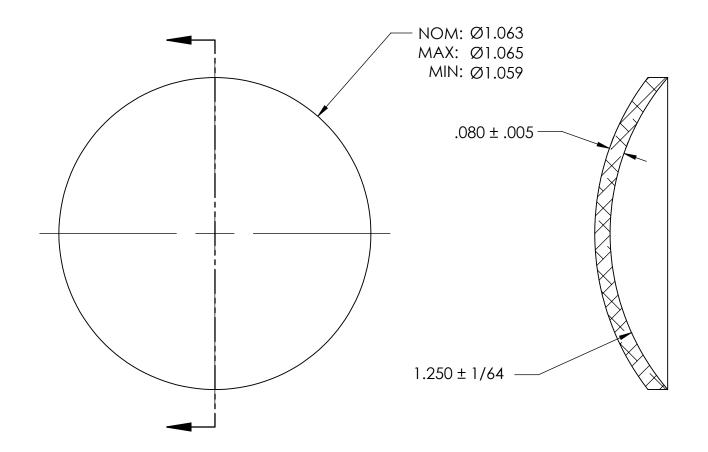

NOTES:

1. NONE

| PROPRIETARY AND CONFIDENTIAL THE INFORMATION CONTAINED IN THIS DRAWING IS THE SOLE PROPERTY OF SEASTROM MANUFACTURING, ANY REPRODUCTION IN PART OR AS A WHOLE WITHOUT THE WRITTEN PERMISSION OF | DIMENSIONS ARE IN INCHES TOLERANCES: FRACTIONAL±1/32 ANGULAR: MACH±1/2 Deg TWO PLACE DECIMAL ±.01 THREE PLACE DECIMAL ±.005 | DRAWN     | NAME | DATE | SEASTROM MFG       |  |
|-------------------------------------------------------------------------------------------------------------------------------------------------------------------------------------------------|-----------------------------------------------------------------------------------------------------------------------------|-----------|------|------|--------------------|--|
|                                                                                                                                                                                                 |                                                                                                                             | CHECKED   |      |      |                    |  |
|                                                                                                                                                                                                 |                                                                                                                             | ENG APPR. |      |      | EXPANSION PLUG     |  |
|                                                                                                                                                                                                 |                                                                                                                             | MFG APPR. |      |      |                    |  |
|                                                                                                                                                                                                 | material<br>ALUMINUM                                                                                                        | Q.A.      |      |      | DOME               |  |
|                                                                                                                                                                                                 |                                                                                                                             | COMMENTS: |      |      |                    |  |
|                                                                                                                                                                                                 | SEE NOTE 1                                                                                                                  |           |      |      | SIZE DWG. NO.      |  |
| SEASTROM MANUFACTURING IS PROHIBITED.                                                                                                                                                           | DRAWING IS NOT TO SCALE                                                                                                     |           |      |      | <b>A</b>   5790-71 |  |