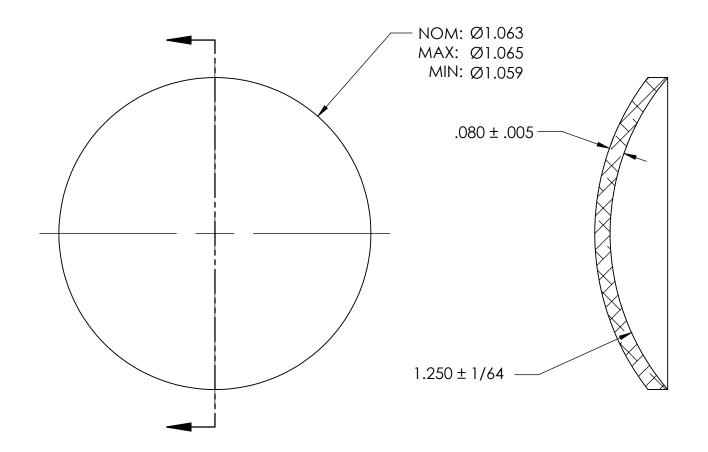

NOTES:

1. NONE

|                                                                                                                                                                                                          | DIMENSIONS ARE IN INCHES TOLERANCES: FRACTIONAL±1/32 ANGULAR: MACH±1/2 Deg TWO PLACE DECIMAL ±.01 THREE PLACE DECIMAL ±.005 | DRAWN     | NAME | DATE | SEASTROM MFG             |  |
|----------------------------------------------------------------------------------------------------------------------------------------------------------------------------------------------------------|-----------------------------------------------------------------------------------------------------------------------------|-----------|------|------|--------------------------|--|
|                                                                                                                                                                                                          |                                                                                                                             | CHECKED   |      |      | EXPANSION PLUG           |  |
|                                                                                                                                                                                                          |                                                                                                                             | ENG APPR. |      |      |                          |  |
| PROPRIETARY AND CONFIDENTIAL                                                                                                                                                                             |                                                                                                                             | MFG APPR. |      |      |                          |  |
| THE INFORMATION CONTAINED IN THIS DRAWING IS THE SOLE PROPERTY OF SEASTROM MANUFACTURING. ANY REPRODUCTION IN PART OR AS A WHOLE WITHOUT THE WRITTEN PERMISSION OF SEASTROM MANUFACTURING IS PROHIBITED. | MATERIAL 300 SERIES STAINLESS STEEL                                                                                         | Q.A.      |      |      | DOME                     |  |
|                                                                                                                                                                                                          |                                                                                                                             | COMMENTS: |      |      |                          |  |
|                                                                                                                                                                                                          | FINISH<br>SEE NOTE 1                                                                                                        |           |      |      | SIZE DWG, NO.            |  |
|                                                                                                                                                                                                          | DRAWING IS NOT TO SCALE                                                                                                     |           |      |      | A 5790-70 - SHEET 1 OF 1 |  |