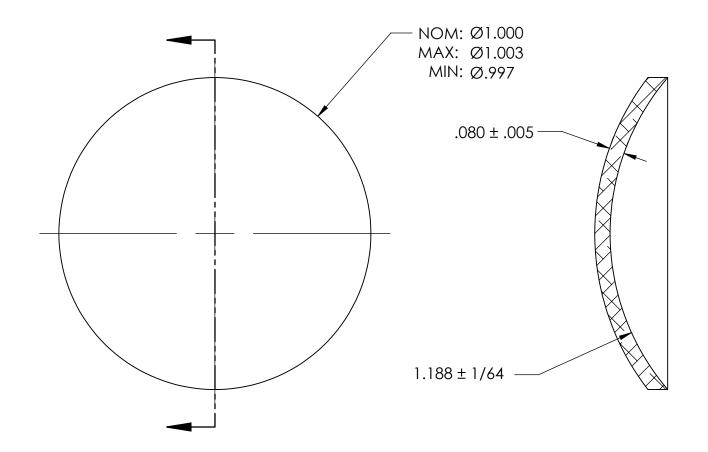

NOTES:

1. NONE

|             |                                                                                                                                                                                                          | DIMENSIONS ARE IN INCHES TOLERANCES:                               | DRAWN     | NAME | DATE | SEASTROM MFG       |
|-------------|----------------------------------------------------------------------------------------------------------------------------------------------------------------------------------------------------------|--------------------------------------------------------------------|-----------|------|------|--------------------|
|             |                                                                                                                                                                                                          | FRACTIONAL±1/32<br>ANGULAR: MACH±1/2 Deg<br>TWO PLACE DECIMAL ±.01 | CHECKED   |      |      | EXPANSION PLUG     |
|             |                                                                                                                                                                                                          |                                                                    | ENG APPR. |      |      |                    |
| PROPRIETARY | ROPRIETARY AND CONFIDENTIAL                                                                                                                                                                              | THREE PLACE DECIMAL ±.005                                          | MFG APPR. |      |      |                    |
| 1 1         | THE INFORMATION CONTAINED IN THIS DRAWING IS THE SOLE PROPERTY OF SEASTROM MANUFACTURING. ANY REPRODUCTION IN PART OR AS A WHOLE WITHOUT THE WRITTEN PERMISSION OF SEASTROM MANUFACTURING IS PROHIBITED. | 300 SERIES STAINLESS STEEL                                         | Q.A.      |      |      | DOME               |
| - 1 -       |                                                                                                                                                                                                          |                                                                    | COMMENTS: |      |      |                    |
| W<br>SE     |                                                                                                                                                                                                          | SEE NOTE 1                                                         |           |      |      | SIZE DWG. NO.      |
|             |                                                                                                                                                                                                          | DRAWING IS NOT TO SCALE                                            |           |      |      | <b>A</b>   5790-68 |