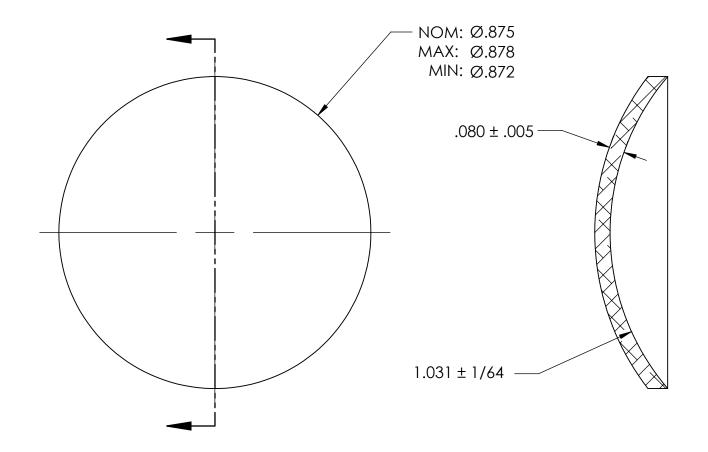

NOTES:

1. NONE

| PROPRIETARY AND CONFIDENTIAL THE INFORMATION CONTAINED IN THIS DRAWING IS THE SOLE PROPERTY OF SEASTROM MANUFACTURING. ANY REPRODUCTION IN PART OR AS A WHOLE WITHOUT THE WRITTEN PERMISSION OF SEASTROM MANUFACTURING IS PROHIBITED. | DIMENSIONS ARE IN INCHES TOLERANCES: FRACTIONAL±1/32 ANGULAR: MACH±1/2 Deg TWO PLACE DECIMAL ±.01 THREE PLACE DECIMAL ±.005 | DRAWN     | NAME | DATE | SEASTROM MFG             |            |
|---------------------------------------------------------------------------------------------------------------------------------------------------------------------------------------------------------------------------------------|-----------------------------------------------------------------------------------------------------------------------------|-----------|------|------|--------------------------|------------|
|                                                                                                                                                                                                                                       |                                                                                                                             | CHECKED   |      |      | EXPANSION PLUG           | 1          |
|                                                                                                                                                                                                                                       |                                                                                                                             | ENG APPR. |      |      |                          |            |
|                                                                                                                                                                                                                                       |                                                                                                                             | MFG APPR. |      |      |                          |            |
|                                                                                                                                                                                                                                       | MATERIAL<br>ALUMINUM                                                                                                        | Q.A.      |      |      | DOME                     |            |
|                                                                                                                                                                                                                                       |                                                                                                                             | COMMENTS: |      |      |                          |            |
|                                                                                                                                                                                                                                       | FINISH<br>SEE NOTE 1                                                                                                        |           |      |      | SIZE DWG. NO. REV        | <u>'</u> . |
|                                                                                                                                                                                                                                       | DRAWING IS NOT TO SCALE                                                                                                     |           |      |      | A 5790-63 - SHEET 1 OF 1 | $\dashv$   |