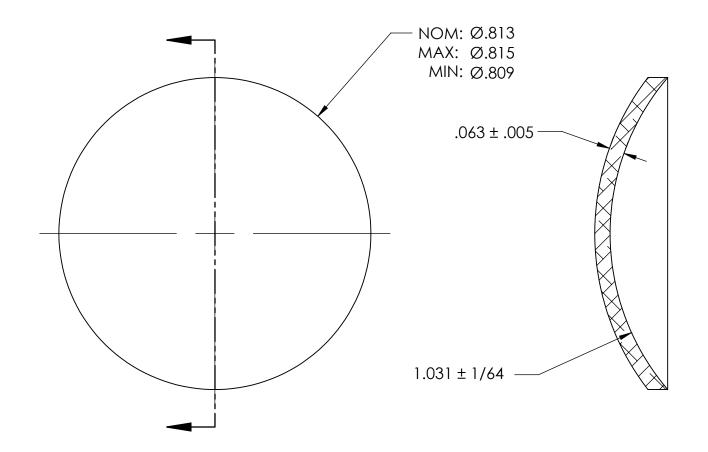

NOTES:

1. NONE

|                                                                                                                                                                                                          | DIMENSIONS ARE IN INCHES TOLERANCES: FRACTIONAL±1/32 ANGULAR: MACH±1/2 Deg TWO PLACE DECIMAL ±.01 THREE PLACE DECIMAL ±.05 | DRAWN     | NAME | DATE | SEASTROM MFG   |          |
|----------------------------------------------------------------------------------------------------------------------------------------------------------------------------------------------------------|----------------------------------------------------------------------------------------------------------------------------|-----------|------|------|----------------|----------|
|                                                                                                                                                                                                          |                                                                                                                            | CHECKED   |      |      |                | $\dashv$ |
|                                                                                                                                                                                                          |                                                                                                                            | ENG APPR. |      |      | EXPANSION PLUG |          |
| PROPRIETARY AND CONFIDENTIAL                                                                                                                                                                             |                                                                                                                            | MFG APPR. |      |      |                |          |
| THE INFORMATION CONTAINED IN THIS DRAWING IS THE SOLE PROPERTY OF SEASTROM MANUFACTURING. ANY REPRODUCTION IN PART OR AS A WHOLE WITHOUT THE WRITTEN PERMISSION OF SEASTROM MANUFACTURING IS PROHIBITED. | MATERIAL<br>BRASS                                                                                                          | Q.A.      |      |      | DOME           |          |
|                                                                                                                                                                                                          |                                                                                                                            | COMMENTS: |      |      |                |          |
|                                                                                                                                                                                                          | FINISH<br>SEE NOTE 1                                                                                                       |           |      |      | SIZE DWG. NO.  | ēV.      |
|                                                                                                                                                                                                          | DRAWING IS NOT TO SCALE                                                                                                    |           |      |      | A 5790-60 -    |          |