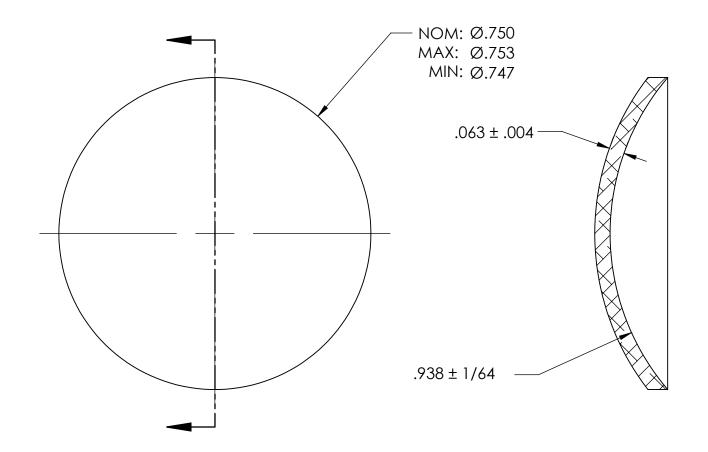

NOTES:

1. NONE

|                                                                                                                                        | DIMENSIONS ARE IN INCHES                                                                           |           | NAME | DATE | SEASTROM MFG       |
|----------------------------------------------------------------------------------------------------------------------------------------|----------------------------------------------------------------------------------------------------|-----------|------|------|--------------------|
| PROPRIETARY AND CONFIDENTIAL                                                                                                           | TOLERANCES: FRACTIONAL±1/32 ANGULAR: MACH±1/2 Deg TWO PLACE DECIMAL ±.01 THREE PLACE DECIMAL ±.005 | DRAWN     |      |      | 3L/\31\\O/\1\\1\\1 |
|                                                                                                                                        |                                                                                                    | CHECKED   |      |      | EXPANSION PLUG     |
|                                                                                                                                        |                                                                                                    | ENG APPR. |      |      |                    |
|                                                                                                                                        |                                                                                                    | MFG APPR. |      |      |                    |
| THE INFORMATION CONTAINED IN THIS DRAWING IS THE SOLE PROPERTY OF                                                                      | MATERIAL                                                                                           | Q.A.      |      |      | DOME               |
| SEASTROM MANUFACTURING. ANY REPRODUCTION IN PART OR AS A WHOLE WITHOUT THE WRITTEN PERMISSION OF SEASTROM MANUFACTURING IS PROHIBITED. | ALUMINUM                                                                                           | COMMENTS: |      |      |                    |
|                                                                                                                                        | FINISH<br>SEE NOTE 1                                                                               |           |      |      | SIZE DWG. NO.      |
|                                                                                                                                        | DRAWING IS NOT TO SCALE                                                                            |           |      |      | <b>A</b>   5790-56 |
|                                                                                                                                        |                                                                                                    |           |      |      | 3HEEL LOF L        |