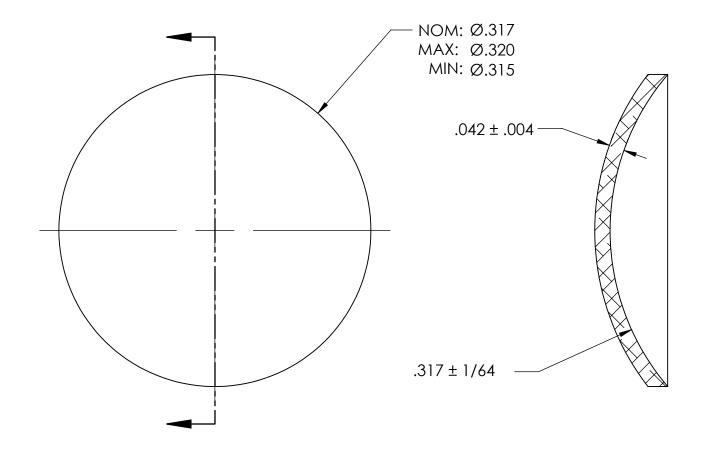

NOTES:

1. NONE

| PROPRIETARY AND CONFIDENTIAL THE INFORMATION CONTAINED IN THIS DRAWING IS THE SOLE PROPERTY OF SEASTROM MANUFACTURING. ANY REPRODUCTION IN PART OR AS A WHOLE WITHOUT THE WRITTEN PERMISSION OF SEASTROM MANUFACTURING IS PROHIBITED. | DIMENSIONS ARE IN INCHES TOLERANCES: FRACTIONAL±1/32 ANGULAR: MACH±1/2 Deg TWO PLACE DECIMAL ±.01 THREE PLACE DECIMAL ±.005 |           | NAME | DATE | SEASTROM MFG          |
|---------------------------------------------------------------------------------------------------------------------------------------------------------------------------------------------------------------------------------------|-----------------------------------------------------------------------------------------------------------------------------|-----------|------|------|-----------------------|
|                                                                                                                                                                                                                                       |                                                                                                                             | DRAWN     |      |      |                       |
|                                                                                                                                                                                                                                       |                                                                                                                             | CHECKED   |      |      | EXPANSION PLUG        |
|                                                                                                                                                                                                                                       |                                                                                                                             | ENG APPR. |      |      |                       |
|                                                                                                                                                                                                                                       |                                                                                                                             | MFG APPR. |      |      |                       |
|                                                                                                                                                                                                                                       | MATERIAL COLD ROLLED STEEL                                                                                                  | Q.A.      |      |      | DOME                  |
|                                                                                                                                                                                                                                       |                                                                                                                             | COMMENTS: |      |      |                       |
|                                                                                                                                                                                                                                       | FINISH<br>SEE NOTE 1                                                                                                        |           |      |      | SIZE DWG. NO.         |
|                                                                                                                                                                                                                                       | DRAWING IS NOT TO SCALE                                                                                                     |           |      |      | <b>A</b>   5790-5   - |