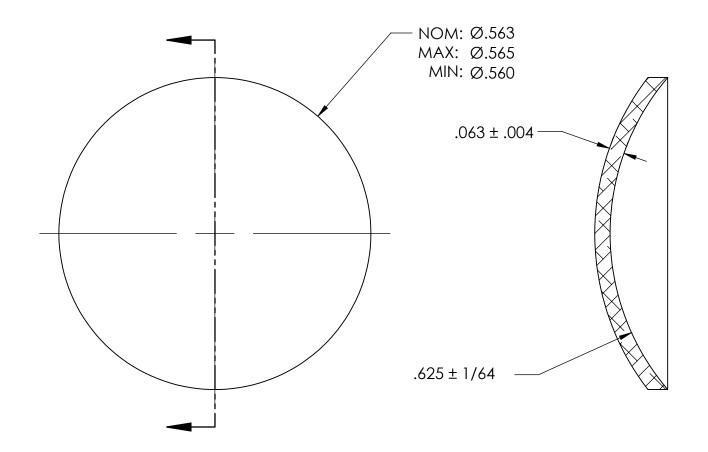

NOTES:

1. NONE

|                                                                                                                                        | DIMENSIONS ARE IN INCHES                                                                           |           | NAME | DATE | SEASTROM MFG   |
|----------------------------------------------------------------------------------------------------------------------------------------|----------------------------------------------------------------------------------------------------|-----------|------|------|----------------|
| PROPRIETARY AND CONFIDENTIAL                                                                                                           | TOLERANCES: FRACTIONAL±1/32 ANGULAR: MACH±1/2 Deg TWO PLACE DECIMAL ±.01 THREE PLACE DECIMAL ±.005 | DRAWN     |      |      | 3LASTROM MI O  |
|                                                                                                                                        |                                                                                                    | CHECKED   |      |      | EXPANSION PLUG |
|                                                                                                                                        |                                                                                                    | ENG APPR. |      |      |                |
|                                                                                                                                        |                                                                                                    | MFG APPR. |      |      |                |
| THE INFORMATION CONTAINED IN THIS DRAWING IS THE SOLE PROPERTY OF                                                                      | MATERIAL                                                                                           | Q.A.      |      |      | DOME           |
| SEASTROM MANUFACTURING, ANY REPRODUCTION IN PART OR AS A WHOLE WITHOUT THE WRITTEN PERMISSION OF SEASTROM MANUFACTURING IS PROHIBITED. | ALUMINUM                                                                                           | COMMENTS: |      |      |                |
|                                                                                                                                        | FINISH<br>SEE NOTE 1                                                                               |           |      |      | SIZE DWG. NO.  |
|                                                                                                                                        | DRAWING IS NOT TO SCALE                                                                            |           |      |      | A 5790-47 -    |
|                                                                                                                                        |                                                                                                    |           |      |      | SHEET 1 OF 1   |