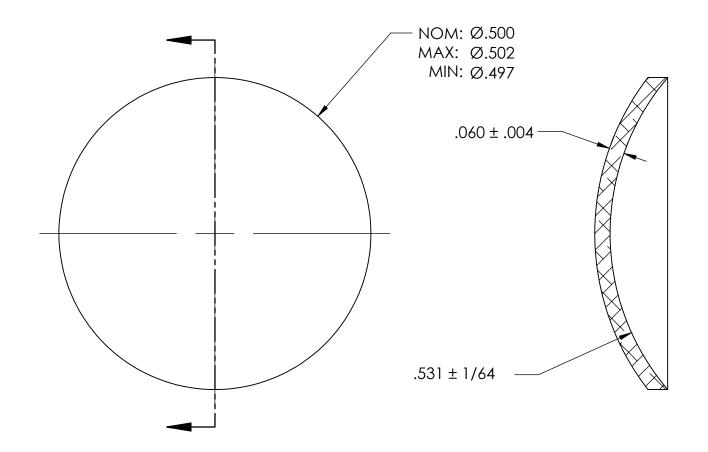

NOTES:

1. NONE

|                                                                                                                                                                                                          | DIMENSIONS ARE IN INCHES TOLERANCES: FRACTIONAL±1/32 ANGULAR: MACH±1/2 Deg TWO PLACE DECIMAL ±.01 THREE PLACE DECIMAL ±.005 |           | NAME | DATE | SEASTROM MFG   |      |
|----------------------------------------------------------------------------------------------------------------------------------------------------------------------------------------------------------|-----------------------------------------------------------------------------------------------------------------------------|-----------|------|------|----------------|------|
|                                                                                                                                                                                                          |                                                                                                                             | DRAWN     |      |      |                |      |
|                                                                                                                                                                                                          |                                                                                                                             | CHECKED   |      |      | EXPANSION PLUG |      |
|                                                                                                                                                                                                          |                                                                                                                             | ENG APPR. |      |      |                |      |
| PROPRIETARY AND CONFIDENTIAL                                                                                                                                                                             |                                                                                                                             | MFG APPR. |      |      |                |      |
| THE INFORMATION CONTAINED IN THIS DRAWING IS THE SOLE PROPERTY OF SEASTROM MANUFACTURING. ANY REPRODUCTION IN PART OR AS A WHOLE WITHOUT THE WRITTEN PERMISSION OF SEASTROM MANUFACTURING IS PROHIBITED. | MATERIAL 300 SERIES STAINLESS STEEL                                                                                         | Q.A.      |      |      | DOME           |      |
|                                                                                                                                                                                                          |                                                                                                                             | COMMENTS: |      |      |                |      |
|                                                                                                                                                                                                          | FINISH                                                                                                                      |           |      |      |                |      |
|                                                                                                                                                                                                          | SEE NOTE 1                                                                                                                  |           |      |      |                | REV. |
|                                                                                                                                                                                                          | DRAWING IS NOT TO SCALE                                                                                                     |           |      |      | 71 37 70-44    |      |
|                                                                                                                                                                                                          |                                                                                                                             |           |      |      | SHEET 1 OF     | F 1  |