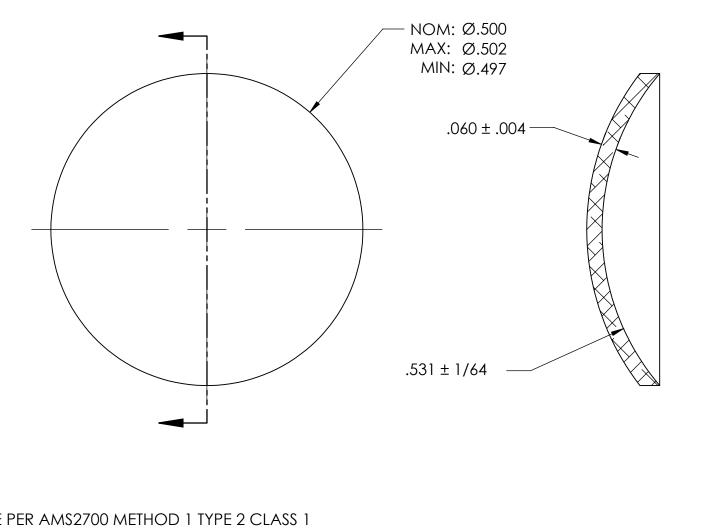

NAME DATE 2. DIMENSIONS APPLY BEFORE PLATING SEASTROM MFG DIMENSIONS ARE IN INCHES TOLERANCES: DRAWN FRACTIONAL±1/32 CHECKED ANGULAR: MACH ±1/2 Deg ENG APPR. TWO PLACE DECIMAL ±.01 EXPANSION PLUG DOME THREE PLACE DECIMAL ±.005 PROPRIETARY AND CONFIDENTIAL MFG APPR. THE INFORMATION CONTAINED IN THIS MATERIAL Q.A. DRAWING IS THE SOLE PROPERTY OF 300 SERIES STAINLESS STEEL COMMENTS: SEASTROM MANUFACTURING. ANY REPRODUCTION IN PART OR AS A WHOLE FINISH SIZE DWG. NO. 5790-44-P WITHOUT THE WRITTEN PERMISSION OF SEE NOTE 1 SEASTROM MANUFACTURING IS PROHIBITED. DRAWING IS NOT TO SCALE

## NOTES:

## 1. PASSIVATE PER AMS2700 METHOD 1 TYPE 2 CLASS 1