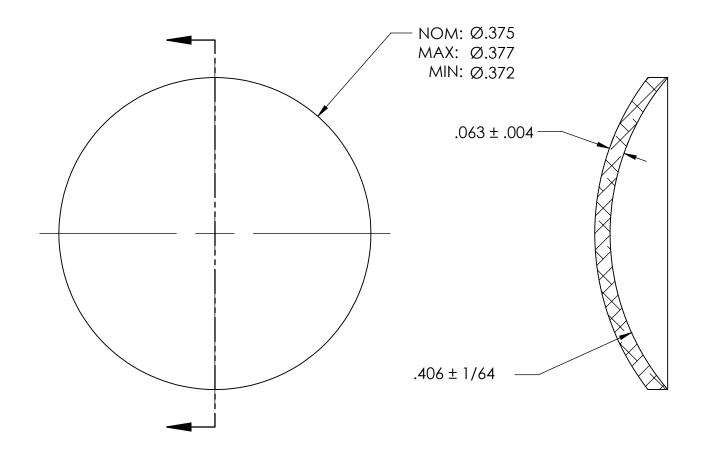

NOTES:

1. NONE

| PROPRIETARY AND CONFIDENTIAL                                                                                                           | DIMENSIONS ARE IN INCHES TOLERANCES: FRACTIONAL±1/32 ANGULAR: MACH±1/2 Deg TWO PLACE DECIMAL ±.01 THREE PLACE DECIMAL ±.005 |           | NAME | DATE | SEASTROM MFG       |  |
|----------------------------------------------------------------------------------------------------------------------------------------|-----------------------------------------------------------------------------------------------------------------------------|-----------|------|------|--------------------|--|
|                                                                                                                                        |                                                                                                                             | DRAWN     |      |      |                    |  |
|                                                                                                                                        |                                                                                                                             | CHECKED   |      |      |                    |  |
|                                                                                                                                        |                                                                                                                             | ENG APPR. |      |      | EXPANSION PLUG     |  |
|                                                                                                                                        |                                                                                                                             | MFG APPR. |      |      |                    |  |
| THE INFORMATION CONTAINED IN THIS DRAWING IS THE SOLE PROPERTY OF                                                                      | MATERIAL                                                                                                                    | Q.A.      |      |      | DOME               |  |
| SEASTROM MANUFACTURING, ANY REPRODUCTION IN PART OR AS A WHOLE WITHOUT THE WRITTEN PERMISSION OF SEASTROM MANUFACTURING IS PROHIBITED. | ALUMINUM                                                                                                                    | COMMENTS: |      |      |                    |  |
|                                                                                                                                        | FINISH<br>SEE NOTE 1                                                                                                        |           |      |      | SIZE DWG. NO.      |  |
|                                                                                                                                        | DRAWING IS NOT TO SCALE                                                                                                     |           |      |      | <b>A</b>   5790-41 |  |