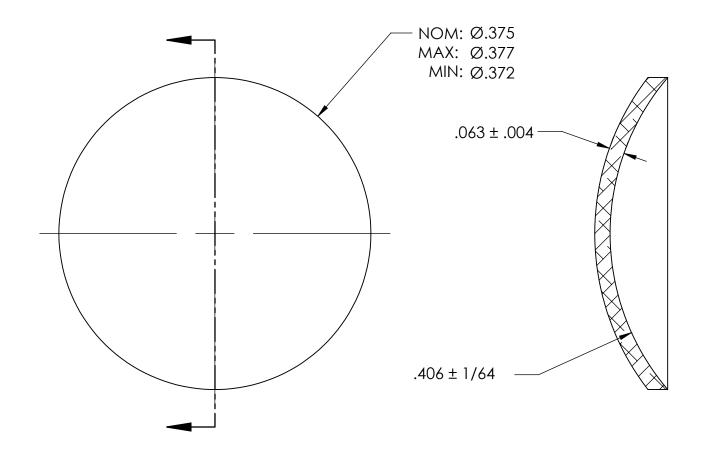

NOTES:

1. NONE

|                                                                                                                                                                                                          | DIMENSIONS ARE IN INCHES TOLERANCES: FRACTIONAL±1/32 ANGULAR: MACH±1/2 Deg TWO PLACE DECIMAL ±.01 THREE PLACE DECIMAL ±.005 |           | NAME | DATE | SEASTROM MFG   |      |
|----------------------------------------------------------------------------------------------------------------------------------------------------------------------------------------------------------|-----------------------------------------------------------------------------------------------------------------------------|-----------|------|------|----------------|------|
|                                                                                                                                                                                                          |                                                                                                                             | DRAWN     |      |      |                |      |
|                                                                                                                                                                                                          |                                                                                                                             | CHECKED   |      |      | EXPANSION PLUG |      |
|                                                                                                                                                                                                          |                                                                                                                             | ENG APPR. |      |      |                |      |
| PROPRIETARY AND CONFIDENTIAL                                                                                                                                                                             |                                                                                                                             | MFG APPR. |      |      |                |      |
| THE INFORMATION CONTAINED IN THIS DRAWING IS THE SOLE PROPERTY OF SEASTROM MANUFACTURING. ANY REPRODUCTION IN PART OR AS A WHOLE WITHOUT THE WRITTEN PERMISSION OF SEASTROM MANUFACTURING IS PROHIBITED. | MATERIAL 300 SERIES STAINLESS STEEL                                                                                         | Q.A.      |      |      | DOME           |      |
|                                                                                                                                                                                                          |                                                                                                                             | COMMENTS: |      |      |                |      |
|                                                                                                                                                                                                          | FINISH                                                                                                                      |           |      |      |                |      |
|                                                                                                                                                                                                          | SEE NOTE 1                                                                                                                  |           |      |      |                | REV. |
|                                                                                                                                                                                                          | DRAWING IS NOT TO SCALE                                                                                                     |           |      |      | A 5790-40      | -    |
|                                                                                                                                                                                                          |                                                                                                                             |           |      |      | SHEET 1 O      | )F 1 |