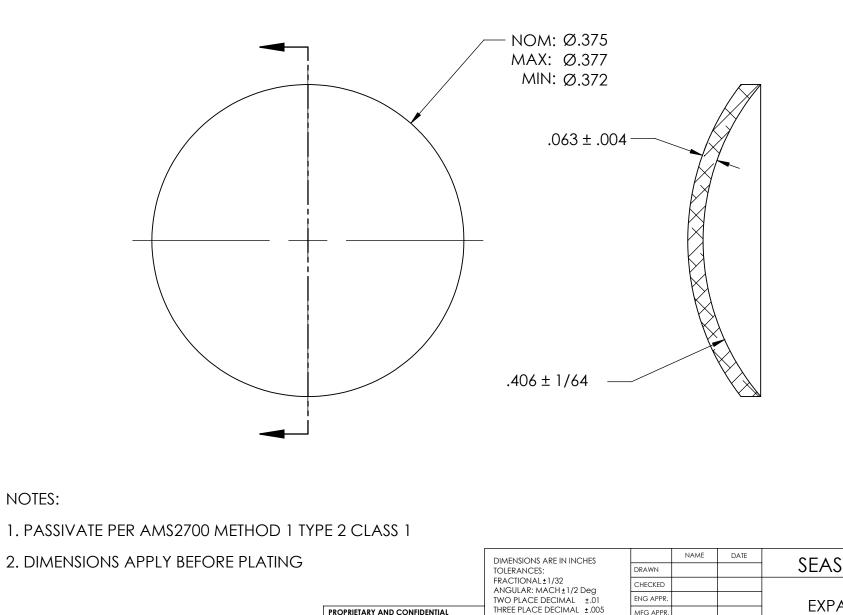

NOTES:

| Y BEFORE PLATING |                                                                                                      | DIMENSIONS ARE IN INCHES<br>TOLERANCES:<br>FRACTIONAL±1/32<br>ANGULAR: MACH±1/2 Deg<br>TWO PLACE DECIMAL ±.01 |           | NAME | DATE |                        |
|------------------|------------------------------------------------------------------------------------------------------|---------------------------------------------------------------------------------------------------------------|-----------|------|------|------------------------|
|                  |                                                                                                      |                                                                                                               | DRAWN     |      |      | SEASTROM MFG           |
|                  |                                                                                                      |                                                                                                               | CHECKED   |      |      | EXPANSION PLUG<br>DOME |
|                  |                                                                                                      |                                                                                                               | ENG APPR. |      |      |                        |
|                  | PROPRIETARY AND CONFIDENTIAL                                                                         | THREE PLACE DECIMAL ±.005                                                                                     | MFG APPR. |      |      |                        |
|                  | DRAWING IS THE SOLE PROPERTY OF<br>SEASTROM MANUFACTURING. ANY<br>REPRODUCTION IN PART OR AS A WHOLE | 300 SERIES STAINLESS STEEL                                                                                    | Q.A.      |      | 1    |                        |
|                  |                                                                                                      |                                                                                                               | COMMENTS: |      |      |                        |
|                  |                                                                                                      | finish<br>SEE NOTE 1                                                                                          |           |      |      | SIZE DWG. NO. REV.     |
|                  |                                                                                                      | DRAWING IS NOT TO SCALE                                                                                       | 1         |      |      | A 5790-40-P            |