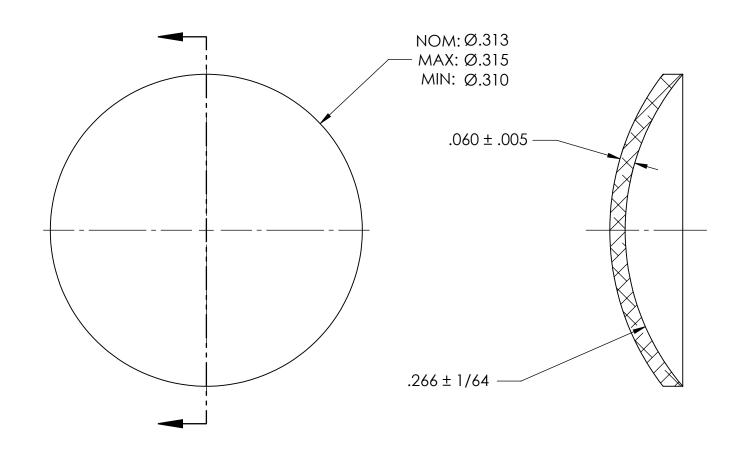

## NOTES:

- 1. ZINC PLATE PER ASTM B633, SC1, TYPE III or V, Clear
- 2. DIMENSIONS APPLY BEFORE PLATING

| PROPRIETARY AND CONFIDENTIAL       |
|------------------------------------|
| THE INFORMATION CONTAINED IN THIS  |
| DRAWING IS THE SOLE PROPERTY OF    |
| SEASTROM MANUFACTURING. ANY        |
| REPRODUCTION IN PART OR AS A WHOLE |
| WITHOUT THE WRITTEN PERMISSION OF  |
| SEASTROM MANUFACTURING IS          |
| PROHIBITED.                        |
|                                    |

|    | DIMENSIONS ARE IN INCHES TOLERANCES: FRACTIONAL±1/32 ANGULAR: MACH±1/2 Deg TWO PLACE DECIMAL ±.01 THREE PLACE DECIMAL ±.005 |           | NAME | DATE | SEASTROM MFG   |          |
|----|-----------------------------------------------------------------------------------------------------------------------------|-----------|------|------|----------------|----------|
|    |                                                                                                                             | DRAWN     |      |      |                |          |
|    |                                                                                                                             | CHECKED   |      |      | EXPANSION PLUG |          |
|    |                                                                                                                             | ENG APPR. |      |      |                |          |
|    |                                                                                                                             | MFG APPR. |      |      |                |          |
| LE | MATERIAL COLD ROLLED STEEL                                                                                                  | Q.A.      |      |      | DOME           |          |
|    |                                                                                                                             | COMMENTS: |      |      |                |          |
|    | SEE NOTE 1                                                                                                                  |           |      |      |                | REV.     |
|    | DRAWING IS NOT TO SCALE                                                                                                     |           |      |      | A 5790-4-Z3    | -<br>- 1 |
|    |                                                                                                                             |           |      |      |                |          |