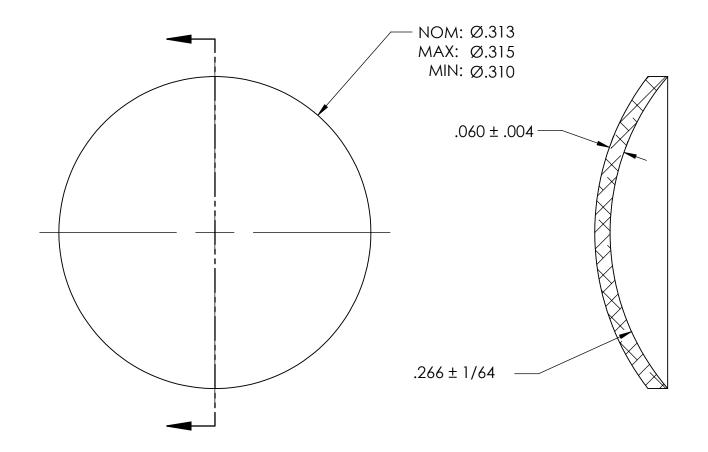

NOTES:

1. NONE

| PROPRIETARY AND CONFIDENTIAL THE INFORMATION CONTAINED IN THIS DRAWING IS THE SOLE PROPERTY OF SEASTROM MANUFACTURING. ANY REPRODUCTION IN PART OR AS A WHOLE WITHOUT THE WRITTEN PERMISSION OF SEASTROM MANUFACTURING IS PROHIBITED. | DIMENSIONS ARE IN INCHES TOLERANCES: FRACTIONAL±1/32 ANGULAR: MACH±1/2 Deg TWO PLACE DECIMAL ±.01 THREE PLACE DECIMAL ±.005 | DRAWN     | NAME | DATE | SEASTROM MFG        |          |
|---------------------------------------------------------------------------------------------------------------------------------------------------------------------------------------------------------------------------------------|-----------------------------------------------------------------------------------------------------------------------------|-----------|------|------|---------------------|----------|
|                                                                                                                                                                                                                                       |                                                                                                                             | CHECKED   |      |      | 02/10/11/07/17/11/0 |          |
|                                                                                                                                                                                                                                       |                                                                                                                             | ENG APPR. |      |      | EXPANSION PLUG      |          |
|                                                                                                                                                                                                                                       |                                                                                                                             | MFG APPR. |      |      |                     |          |
|                                                                                                                                                                                                                                       | 300 SERIES STAINLESS STEEL                                                                                                  | Q.A.      |      |      | DOME                |          |
|                                                                                                                                                                                                                                       |                                                                                                                             | COMMENTS: |      |      |                     |          |
|                                                                                                                                                                                                                                       | SEE NOTE 1                                                                                                                  |           |      |      | SIZE DWG. NO.       | REV.     |
|                                                                                                                                                                                                                                       | DRAWING IS NOT TO SCALE                                                                                                     |           |      |      | A 5790-37           | -        |
|                                                                                                                                                                                                                                       | DIAWING IS NOT TO SCALE                                                                                                     |           |      |      | SHEET 1 (           | <u> </u> |