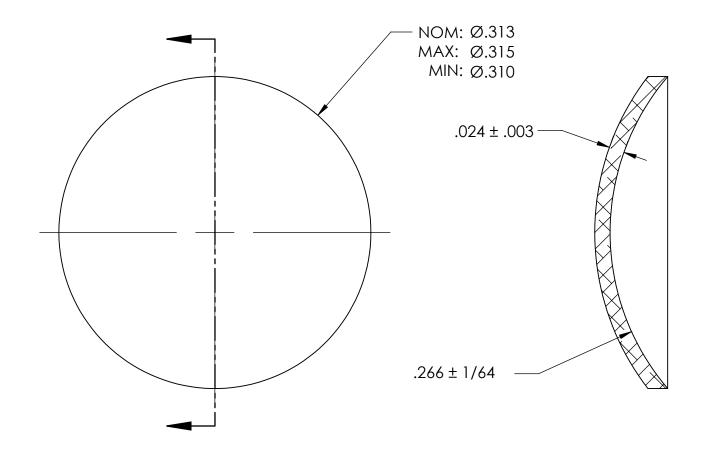

NOTES:

1. NONE

| PROPRIETARY AND CONFIDENTIAL                                                                                                                                           | DIMENSIONS ARE IN INCHES TOLERANCES: FRACTIONAL±1/32 ANGULAR: MACH±1/2 Deg TWO PLACE DECIMAL ±.01 THREE PLACE DECIMAL ±.005 |           | NAME | DATE | SEASTROM MFG   |
|------------------------------------------------------------------------------------------------------------------------------------------------------------------------|-----------------------------------------------------------------------------------------------------------------------------|-----------|------|------|----------------|
|                                                                                                                                                                        |                                                                                                                             | DRAWN     |      |      |                |
|                                                                                                                                                                        |                                                                                                                             | CHECKED   |      |      | EXPANSION PLUG |
|                                                                                                                                                                        |                                                                                                                             | ENG APPR. |      |      |                |
|                                                                                                                                                                        |                                                                                                                             | MFG APPR. |      |      |                |
| THE INFORMATION CONTAINED IN THIS                                                                                                                                      | MATERIAL                                                                                                                    | Q.A.      |      |      | DOME           |
| DRAWING IS THE SOLE PROPERTY OF SEASTROM MANUFACTURING. ANY REPRODUCTION IN PART OR AS A WHOLE WITHOUT THE WRITTEN PERMISSION OF SEASTROM MANUFACTURING IS PROHIBITED. | COLD ROLLED STEEL                                                                                                           | COMMENTS: |      |      |                |
|                                                                                                                                                                        | FINISH<br>SEE NOTE 1                                                                                                        |           |      |      | SIZE DWG. NO.  |
|                                                                                                                                                                        | DRAWING IS NOT TO SCALE                                                                                                     |           |      |      | A 5790-36  -   |
|                                                                                                                                                                        |                                                                                                                             |           |      |      | SHEET 1 OF 1   |