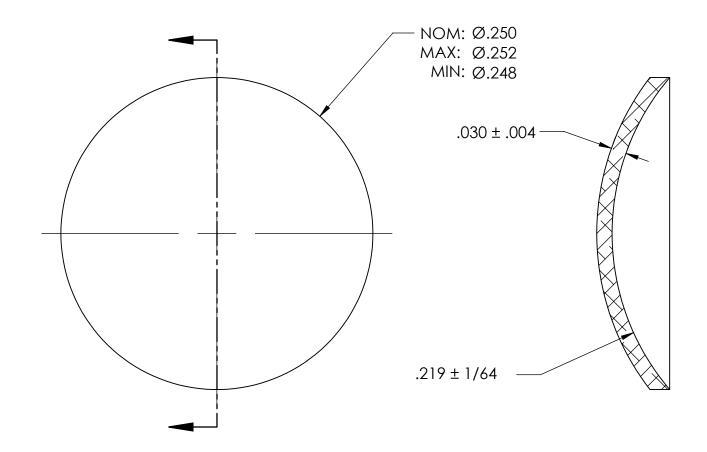

NOTES:

1. NONE

| PROPRIETARY AND CONFIDENTIAL THE INFORMATION CONTAINED IN THIS DRAWING IS THE SOLE PROPERTY OF SEASTROM MANUFACTURING. ANY REPRODUCTION IN PART OR AS A WHOLE WITHOUT THE WRITTEN PERMISSION OF SFASTROM MANUFACTURING IS | DIMENSIONS ARE IN INCHES TOLERANCES: FRACTIONAL±1/32 ANGULAR: MACH±1/2 Deg TWO PLACE DECIMAL ±.01 THREE PLACE DECIMAL ±.005 | DRAWN     | NAME | DATE | SEASTROM MFG          |
|---------------------------------------------------------------------------------------------------------------------------------------------------------------------------------------------------------------------------|-----------------------------------------------------------------------------------------------------------------------------|-----------|------|------|-----------------------|
|                                                                                                                                                                                                                           |                                                                                                                             | CHECKED   |      |      | 027 (011( 07)(17)(1 C |
|                                                                                                                                                                                                                           |                                                                                                                             | ENG APPR. |      |      | EXPANSION PLUG        |
|                                                                                                                                                                                                                           |                                                                                                                             | MFG APPR. |      |      |                       |
|                                                                                                                                                                                                                           | 300 SERIES STAINLESS STEEL                                                                                                  | Q.A.      |      |      | DOME                  |
|                                                                                                                                                                                                                           |                                                                                                                             | COMMENTS: |      |      |                       |
|                                                                                                                                                                                                                           | SEE NOTE 1                                                                                                                  |           |      |      | SIZE DWG. NO.         |
| PROHIBITED.                                                                                                                                                                                                               | DRAWING IS NOT TO SCALE                                                                                                     |           |      |      | <b>A</b>   5790-34    |
|                                                                                                                                                                                                                           |                                                                                                                             | ļ         |      |      | JIILLI I OI I         |