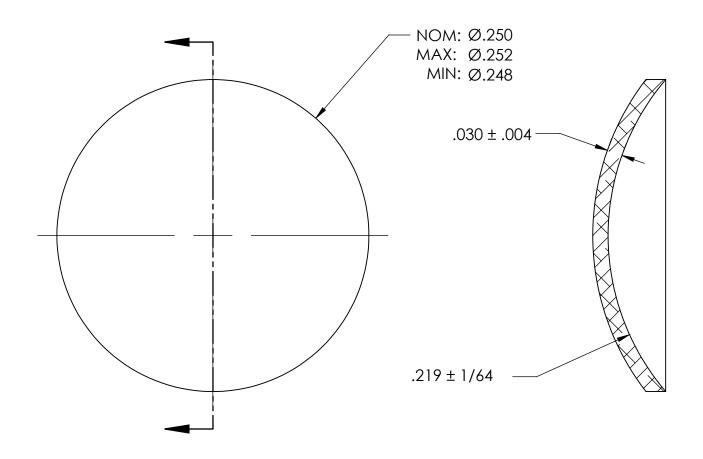

## NOTES:

- 1. PASSIVATE PER AMS2700 METHOD 1 TYPE 2 CLASS 1
- 2. DIMENSIONS APPLY BEFORE PLATING

| PROPRIETARY AND CONFIDENTIAL       |
|------------------------------------|
| THE INFORMATION CONTAINED IN THIS  |
| DRAWING IS THE SOLE PROPERTY OF    |
| SEASTROM MANUFACTURING. ANY        |
| REPRODUCTION IN PART OR AS A WHOLE |
| WITHOUT THE WRITTEN PERMISSION OF  |
| SEASTROM MANUFACTURING IS          |
| PROHIBITED.                        |
|                                    |

|    | DIMENSIONS ARE IN INCHES TOLERANCES: FRACTIONAL±1/32 ANGULAR: MACH±1/2 Deg TWO PLACE DECIMAL ±.01 THREE PLACE DECIMAL ±.005 |           | NAME | DATE | SEASTROM MFG           |      |
|----|-----------------------------------------------------------------------------------------------------------------------------|-----------|------|------|------------------------|------|
|    |                                                                                                                             | DRAWN     |      |      |                        |      |
|    |                                                                                                                             | CHECKED   |      |      | EXPANSION PLUG<br>DOME |      |
|    |                                                                                                                             | ENG APPR. |      |      |                        |      |
|    |                                                                                                                             | MFG APPR. |      |      |                        |      |
| LE | MATERIAL<br>300 SERIES STAINLESS STEEL                                                                                      | Q.A.      |      |      |                        |      |
|    |                                                                                                                             | COMMENTS: |      |      |                        |      |
|    | SEE NOTE 1                                                                                                                  |           |      |      |                        | REV. |
|    | DRAWING IS NOT TO SCALE                                                                                                     | 1         |      |      | A 5790-34-P -          | -    |
|    |                                                                                                                             |           |      |      | I SHFFT 1 OF           | - 1  |