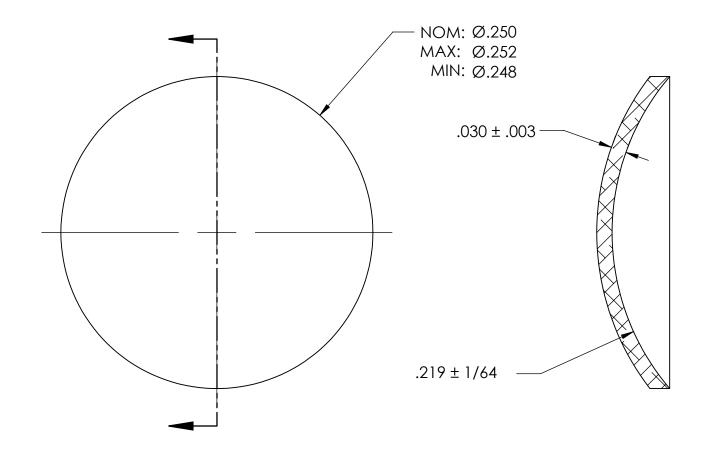

NOTES:

1. NONE

|                                                                                                                                                                                                                           | DIMENSIONS ARE IN INCHES TOLERANCES: FRACTIONAL±1/32 ANGULAR: MACH±1/2 Deg TWO PLACE DECIMAL ±.01 THREE PLACE DECIMAL ±.005 | DRAWN     | NAME | DATE | SEASTROM MFG            |
|---------------------------------------------------------------------------------------------------------------------------------------------------------------------------------------------------------------------------|-----------------------------------------------------------------------------------------------------------------------------|-----------|------|------|-------------------------|
| PROPRIETARY AND CONFIDENTIAL THE INFORMATION CONTAINED IN THIS DRAWING IS THE SOLE PROPERTY OF SEASTROM MANUFACTURING, ANY REPRODUCTION IN PART OR AS A WHOLE WITHOUT THE WRITTEN PERMISSION OF SEASTROM MANUFACTURING IS |                                                                                                                             | CHECKED   |      |      |                         |
|                                                                                                                                                                                                                           |                                                                                                                             | ENG APPR. |      |      | EXPANSION PLUG          |
| PROPRIETARY AND CONFIDENTIAL                                                                                                                                                                                              |                                                                                                                             | MFG APPR. |      |      |                         |
| DRAWING IS THE SOLE PROPERTY OF SEASTROM MANUFACTURING. ANY                                                                                                                                                               | COLD ROLLED STEEL                                                                                                           | Q.A.      |      |      | DOME                    |
|                                                                                                                                                                                                                           |                                                                                                                             | COMMENTS: |      |      |                         |
| WITHOUT THE WRITTEN PERMISSION OF                                                                                                                                                                                         | SEE NOTE 1                                                                                                                  |           |      |      | SIZE DWG. NO.           |
| PROHIBITED.                                                                                                                                                                                                               | DRAWING IS NOT TO SCALE                                                                                                     |           |      |      | A 5790-3 - SHEET 1 OF 1 |