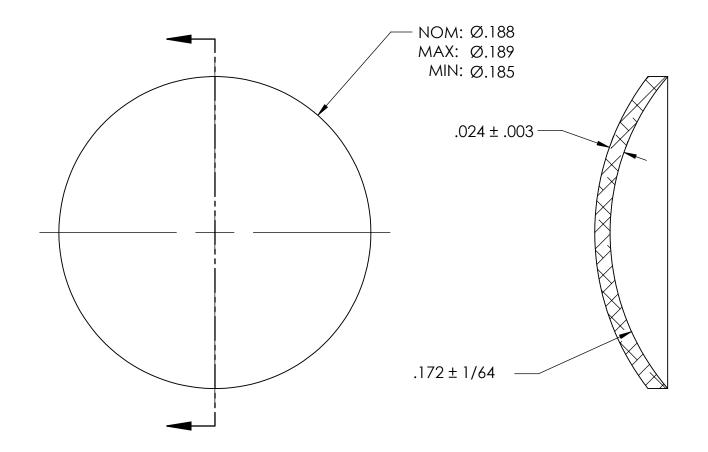

NOTES:

1. NONE

|                                                                                                                                                                                                          | DIMENSIONS ARE IN INCHES TOLERANCES: FRACTIONAL±1/32 ANGULAR: MACH±1/2 Deg TWO PLACE DECIMAL ±.01 THREE PLACE DECIMAL ±.005 |           | NAME | DATE | SEASTROM MFG   |      |
|----------------------------------------------------------------------------------------------------------------------------------------------------------------------------------------------------------|-----------------------------------------------------------------------------------------------------------------------------|-----------|------|------|----------------|------|
|                                                                                                                                                                                                          |                                                                                                                             | DRAWN     |      |      |                |      |
|                                                                                                                                                                                                          |                                                                                                                             | CHECKED   |      |      |                |      |
|                                                                                                                                                                                                          |                                                                                                                             | ENG APPR. |      |      | EXPANSION PLUG |      |
| PROPRIETARY AND CONFIDENTIAL                                                                                                                                                                             |                                                                                                                             | MFG APPR. |      |      |                |      |
| THE INFORMATION CONTAINED IN THIS DRAWING IS THE SOLE PROPERTY OF SEASTROM MANUFACTURING. ANY REPRODUCTION IN PART OR AS A WHOLE WITHOUT THE WRITTEN PERMISSION OF SEASTROM MANUFACTURING IS PROHIBITED. | MATERIAL 300 SERIES STAINLESS STEEL                                                                                         | Q.A.      |      |      | DOME           |      |
|                                                                                                                                                                                                          |                                                                                                                             | COMMENTS: |      |      |                |      |
|                                                                                                                                                                                                          | FINISH                                                                                                                      |           |      |      | ,              |      |
|                                                                                                                                                                                                          | SEE NOTE 1                                                                                                                  |           |      |      | SIZE DWG. NO.  | REV. |
|                                                                                                                                                                                                          | DRAWING IS NOT TO SCALE                                                                                                     |           |      |      | A 5790-26      | -    |
|                                                                                                                                                                                                          |                                                                                                                             |           |      |      | SHEET 1 C      | OF 1 |