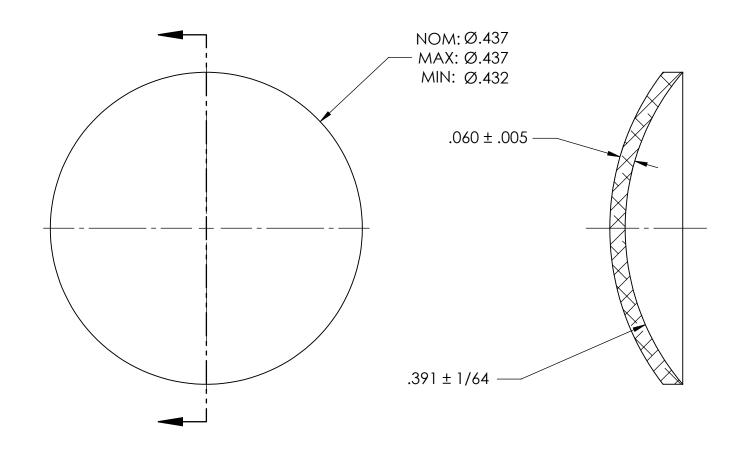

NOTES:

1. NONE

| PROPRIETARY AND CONFIDENTIAL THE INFORMATION CONTAINED IN THIS DRAWING IS THE SOLE PROPERTY OF SEASTROM MANUFACTURING. ANY REPRODUCTION IN PART OR AS A WHOLE WITHOUT THE WRITTEN PERMISSION OF SEASTROM MANUFACTURING IS PROHIBITED. | DIMENSIONS ARE IN INCHES TOLERANCES: FRACTIONAL±1/32 ANGULAR: MACH±1/2 Deg TWO PLACE DECIMAL ±.01 THREE PLACE DECIMAL ±.005 | DRAWN     | NAME | DATE | SEASTROM MFG              |  |
|---------------------------------------------------------------------------------------------------------------------------------------------------------------------------------------------------------------------------------------|-----------------------------------------------------------------------------------------------------------------------------|-----------|------|------|---------------------------|--|
|                                                                                                                                                                                                                                       |                                                                                                                             | CHECKED   |      |      |                           |  |
|                                                                                                                                                                                                                                       |                                                                                                                             | ENG APPR. |      |      | EXPANSION PLUG            |  |
|                                                                                                                                                                                                                                       |                                                                                                                             | MFG APPR. |      |      |                           |  |
|                                                                                                                                                                                                                                       | MATERIAL COLD ROLLED STEEL                                                                                                  | Q.A.      |      |      | DOME                      |  |
|                                                                                                                                                                                                                                       |                                                                                                                             | COMMENTS: |      |      |                           |  |
|                                                                                                                                                                                                                                       | SEE NOTE 1                                                                                                                  |           |      |      | SIZE DWG. NO.             |  |
|                                                                                                                                                                                                                                       | DRAWING IS NOT TO SCALE                                                                                                     |           |      |      | A 5790-251 - SHEET 1 OF 1 |  |