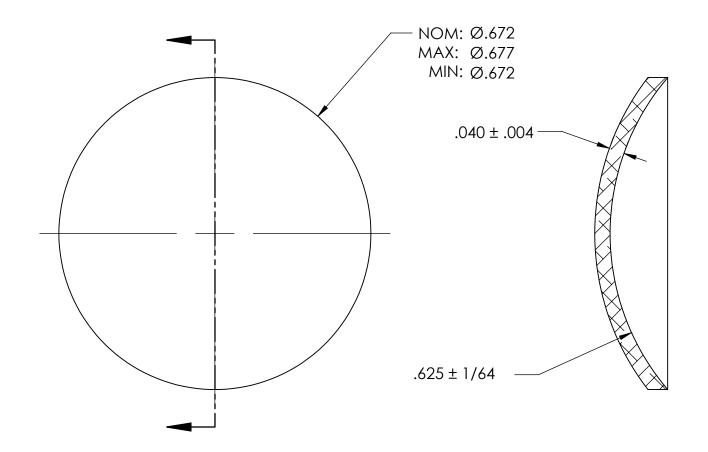

NOTES:

1. NONE

| PROPRIETARY AND CONFIDENTIAL THE INFORMATION CONTAINED IN THIS DRAWING IS THE SOLE PROPERTY OF SEASTROM MANUFACTURING. ANY REPRODUCTION IN PART OR AS A WHOLE WITHOUT THE WRITTEN PERMISSION OF SEASTROM MANUFACTURING IS PROHIBITED. | DIMENSIONS ARE IN INCHES TOLERANCES: FRACTIONAL±1/32 ANGULAR: MACH±1/2 Deg TWO PLACE DECIMAL ±.01 THREE PLACE DECIMAL ±.005 |           | NAME | DATE | SEASTROM MFG              |  |
|---------------------------------------------------------------------------------------------------------------------------------------------------------------------------------------------------------------------------------------|-----------------------------------------------------------------------------------------------------------------------------|-----------|------|------|---------------------------|--|
|                                                                                                                                                                                                                                       |                                                                                                                             | DRAWN     |      |      |                           |  |
|                                                                                                                                                                                                                                       |                                                                                                                             | CHECKED   |      |      |                           |  |
|                                                                                                                                                                                                                                       |                                                                                                                             | ENG APPR. |      |      | EXPANSION PLUG            |  |
|                                                                                                                                                                                                                                       |                                                                                                                             | MFG APPR. |      |      |                           |  |
|                                                                                                                                                                                                                                       | MATERIAL<br>ALUMINUM                                                                                                        | Q.A.      |      |      | DOME                      |  |
|                                                                                                                                                                                                                                       |                                                                                                                             | COMMENTS: |      |      |                           |  |
|                                                                                                                                                                                                                                       | FINISH<br>SEE NOTE 1                                                                                                        |           |      |      | SIZE DWG. NO.             |  |
|                                                                                                                                                                                                                                       | DRAWING IS NOT TO SCALE                                                                                                     |           |      |      | A 5790-243 - SHEET 1 OF 1 |  |