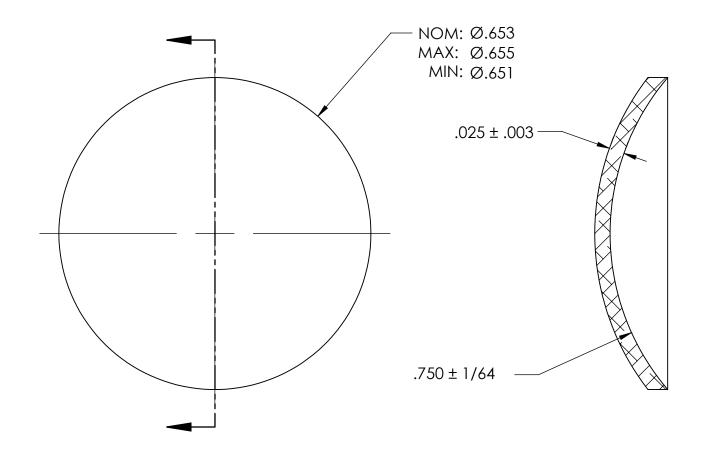

NOTES:

1. NONE

|                                                                                                                                                                                                          | DIMENSIONS ARE IN INCHES TOLERANCES: FRACTIONAL±1/32 ANGULAR: MACH±1/2 Deg TWO PLACE DECIMAL ±.01 THREE PLACE DECIMAL ±.005 |           | NAME | DATE | SEASTROM MFG              |
|----------------------------------------------------------------------------------------------------------------------------------------------------------------------------------------------------------|-----------------------------------------------------------------------------------------------------------------------------|-----------|------|------|---------------------------|
|