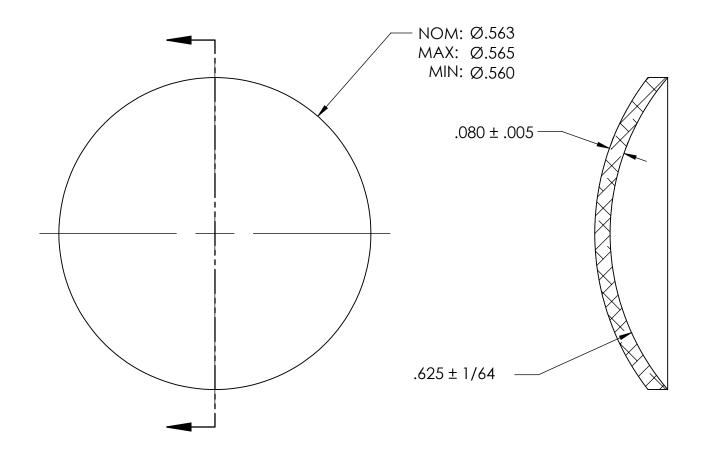

NOTES:

1. NONE

|                                                                                                                                        | DIMENSIONS ARE IN INCHES                                                                           |           | NAME | DATE | SEASTROM MFG         |
|----------------------------------------------------------------------------------------------------------------------------------------|----------------------------------------------------------------------------------------------------|-----------|------|------|----------------------|
| PROPRIETARY AND CONFIDENTIAL                                                                                                           | TOLERANCES: FRACTIONAL±1/32 ANGULAR: MACH±1/2 Deg TWO PLACE DECIMAL ±.01 THREE PLACE DECIMAL ±.005 | DRAWN     |      |      | 36/311(0/1/1/1/10    |
|                                                                                                                                        |                                                                                                    | CHECKED   |      |      | EXPANSION PLUG       |
|                                                                                                                                        |                                                                                                    | ENG APPR. |      |      |                      |
|                                                                                                                                        |                                                                                                    | MFG APPR. |      |      |                      |
| THE INFORMATION CONTAINED IN THIS DRAWING IS THE SOLE PROPERTY OF                                                                      | MATERIAL                                                                                           | Q.A.      |      |      | DOME                 |
| SEASTROM MANUFACTURING. ANY REPRODUCTION IN PART OR AS A WHOLE WITHOUT THE WRITTEN PERMISSION OF SEASTROM MANUFACTURING IS PROHIBITED. | ALUMINUM                                                                                           | COMMENTS: |      |      |                      |
|                                                                                                                                        | FINISH<br>SEE NOTE 1                                                                               |           |      |      | SIZE DWG. NO.        |
|                                                                                                                                        | DRAWING IS NOT TO SCALE                                                                            |           |      |      | <b>A</b> 5790-241  - |
|                                                                                                                                        |                                                                                                    |           |      |      | SHEET 1 OF 1         |