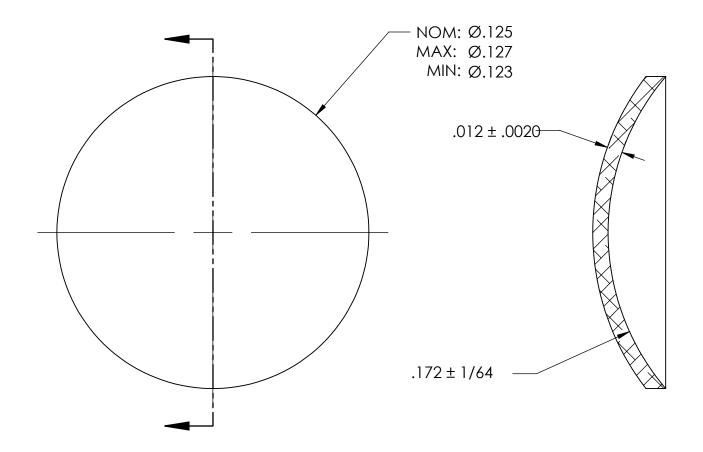

NOTES:

1. NONE

|                                                                                                                                        | DIMENSIONS ARE IN INCHES                                                                           |           | NAME | DATE | SEASTROM MFG       |
|----------------------------------------------------------------------------------------------------------------------------------------|----------------------------------------------------------------------------------------------------|-----------|------|------|--------------------|
| PROPRIETARY AND CONFIDENTIAL                                                                                                           | TOLERANCES: FRACTIONAL±1/32 ANGULAR: MACH±1/2 Deg TWO PLACE DECIMAL ±.01 THREE PLACE DECIMAL ±.005 | DRAWN     |      |      | 3L7 (31K O7W 7WI O |
|                                                                                                                                        |                                                                                                    | CHECKED   |      |      | EXPANSION PLUG     |
|                                                                                                                                        |                                                                                                    | ENG APPR. |      |      |                    |
|                                                                                                                                        |                                                                                                    | MFG APPR. |      |      |                    |
| THE INFORMATION CONTAINED IN THIS DRAWING IS THE SOLE PROPERTY OF                                                                      | MATERIAL                                                                                           | Q.A.      |      |      | DOME               |
| SEASTROM MANUFACTURING, ANY REPRODUCTION IN PART OR AS A WHOLE WITHOUT THE WRITTEN PERMISSION OF SEASTROM MANUFACTURING IS PROHIBITED. | 300 SERIES STAINLESS STEEL                                                                         | COMMENTS: |      |      |                    |
|                                                                                                                                        | FINISH<br>SEE NOTE 1                                                                               |           |      |      | SIZE DWG. NO. REV. |
|                                                                                                                                        | DRAWING IS NOT TO SCALE                                                                            |           |      |      | <b>A</b> 5790-24 - |
|                                                                                                                                        |                                                                                                    |           |      |      | SHEET 1 OF 1       |