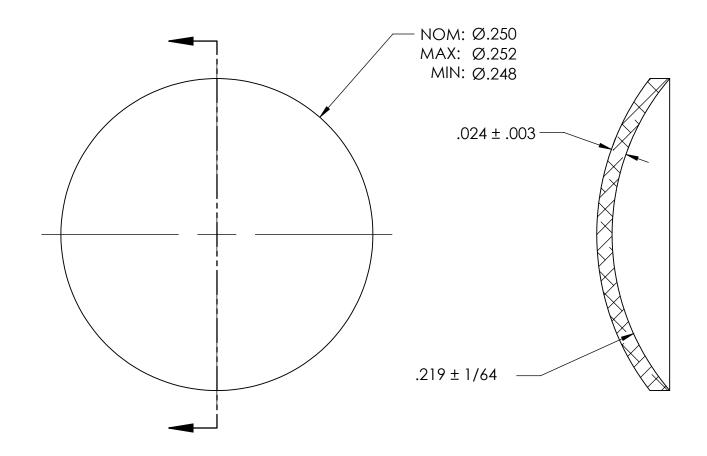

NOTES:

1. NONE

|                                                                                                                                                                                                                                       | DIMENSIONS ARE IN INCHES                                                                           |           | NAME | DATE | SEASTROM MFG   |  |
|---------------------------------------------------------------------------------------------------------------------------------------------------------------------------------------------------------------------------------------|----------------------------------------------------------------------------------------------------|-----------|------|------|----------------|--|
| PROPRIETARY AND CONFIDENTIAL THE INFORMATION CONTAINED IN THIS DRAWING IS THE SOLE PROPERTY OF SEASTROM MANUFACTURING. ANY REPRODUCTION IN PART OR AS A WHOLE WITHOUT THE WRITTEN PERMISSION OF SEASTROM MANUFACTURING IS PROHIBITED. | TOLERANCES: FRACTIONAL±1/32 ANGULAR: MACH±1/2 Deg TWO PLACE DECIMAL ±.01 THREE PLACE DECIMAL ±.005 | DRAWN     |      |      | SEASIKOM MIG   |  |
|                                                                                                                                                                                                                                       |                                                                                                    | CHECKED   |      |      |                |  |
|                                                                                                                                                                                                                                       |                                                                                                    | ENG APPR. |      |      | EXPANSION PLUG |  |
|                                                                                                                                                                                                                                       |                                                                                                    | MFG APPR. |      |      |                |  |
|                                                                                                                                                                                                                                       | MATERIAL COLD ROLLED STEEL                                                                         | Q.A.      |      |      | DOME           |  |
|                                                                                                                                                                                                                                       |                                                                                                    | COMMENTS: |      |      |                |  |
|                                                                                                                                                                                                                                       | FINISH<br>SEE NOTE 1                                                                               |           |      |      | SIZE DWG. NO.  |  |
|                                                                                                                                                                                                                                       | DRAWING IS NOT TO SCALE                                                                            |           |      |      | A   5790-234   |  |