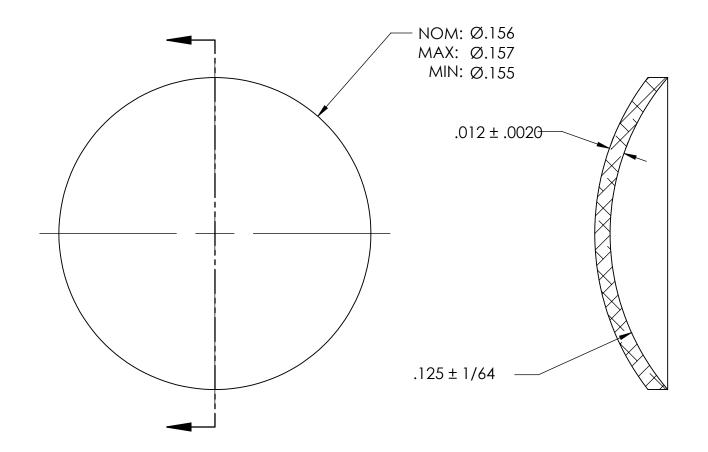

NOTES:

1. NONE

|                                                                                                                                                                                                          | DIMENSIONS ARE IN INCHES TOLERANCES: FRACTIONAL±1/32 ANGULAR: MACH±1/2 Deg TWO PLACE DECIMAL ±.01 THREE PLACE DECIMAL ±.005 | DRAWN          | NAME | DATE | SEASTROM MFG              |          |
|----------------------------------------------------------------------------------------------------------------------------------------------------------------------------------------------------------|-----------------------------------------------------------------------------------------------------------------------------|----------------|------|------|---------------------------|----------|
|                                                                                                                                                                                                          |                                                                                                                             | CHECKED        |      |      |                           | +        |
|                                                                                                                                                                                                          |                                                                                                                             | ENG APPR.      |      |      | EXPANSION PLUG            |          |
| PROPRIETARY AND CONFIDENTIAL                                                                                                                                                                             |                                                                                                                             | MFG APPR.      |      |      |                           |          |
| THE INFORMATION CONTAINED IN THIS DRAWING IS THE SOLE PROPERTY OF SEASTROM MANUFACTURING, ANY REPRODUCTION IN PART OR AS A WHOLE WITHOUT THE WRITTEN PERMISSION OF SEASTROM MANUFACTURING IS PROHIBITED. | MATERIAL<br>300 SERIES STAINLESS STEEL                                                                                      | Q.A. COMMENTS: |      |      | DOME                      |          |
|                                                                                                                                                                                                          | FINISH<br>SEE NOTE 1                                                                                                        |                |      |      | SIZE DWG. NO. REV         | -        |
|                                                                                                                                                                                                          | DRAWING IS NOT TO SCALE                                                                                                     |                |      |      | A 5790-232 - SHEET 1 OF 1 | $\dashv$ |