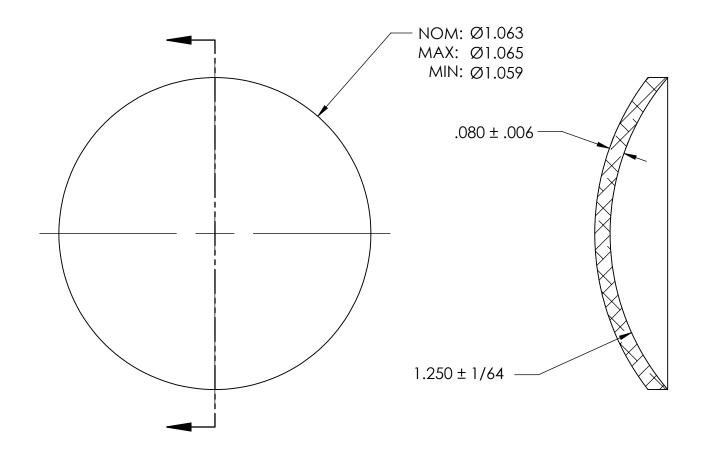

NOTES:

1. NONE

| PROPRIETARY AND CONFIDENTIAL THE INFORMATION CONTAINED IN THIS DRAWING IS THE SOLE PROPERTY OF SEASTROM MANUFACTURING, ANY REPRODUCTION IN PART OR AS A WHOLE WITHOUT THE WRITTEN PERMISSION OF | DIMENSIONS ARE IN INCHES TOLERANCES: FRACTIONAL±1/32 ANGULAR: MACH±1/2 Deg TWO PLACE DECIMAL ±.01 THREE PLACE DECIMAL ±.005 | DRAWN     | NAME | DATE | SEASTROM MFG        |  |
|-------------------------------------------------------------------------------------------------------------------------------------------------------------------------------------------------|-----------------------------------------------------------------------------------------------------------------------------|-----------|------|------|---------------------|--|
|                                                                                                                                                                                                 |                                                                                                                             | CHECKED   |      |      |                     |  |
|                                                                                                                                                                                                 |                                                                                                                             | ENG APPR. |      |      | EVDANICIONI DI LIC  |  |
|                                                                                                                                                                                                 |                                                                                                                             | MFG APPR. |      |      | EXPANSION PLUG      |  |
|                                                                                                                                                                                                 | MATERIAL<br>BRASS                                                                                                           | Q.A.      |      |      | DOME                |  |
|                                                                                                                                                                                                 |                                                                                                                             | COMMENTS: |      |      |                     |  |
|                                                                                                                                                                                                 | SEE NOTE 1                                                                                                                  |           |      |      | SIZE DWG. NO.       |  |
| SEASTROM MANUFACTURING IS PROHIBITED.                                                                                                                                                           | DRAWING IS NOT TO SCALE                                                                                                     |           |      |      | <b>A</b>   5790-229 |  |