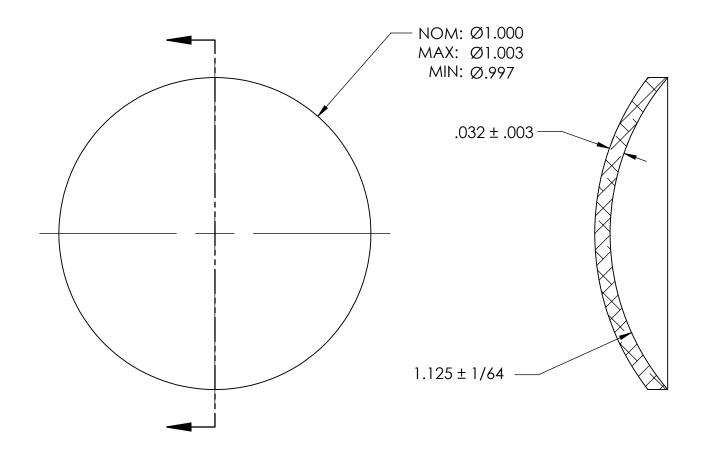

NOTES:

1. NONE

| PROPRIETARY AND CONFIDENTIAL THE INFORMATION CONTAINED IN THIS DRAWING IS THE SOLE PROPERTY OF SEASTROM MANUFACTURING. ANY REPRODUCTION IN PART OR AS A WHOLE WITHOUT THE WRITTEN PERMISSION OF SEASTROM MANUFACTURING IS PROHIBITED. | DIMENSIONS ARE IN INCHES TOLERANCES: FRACTIONAL±1/32 ANGULAR: MACH±1/2 Deg TWO PLACE DECIMAL ±.01 THREE PLACE DECIMAL ±.005 |           | NAME | DATE | SEASTROM MFG              |  |
|---------------------------------------------------------------------------------------------------------------------------------------------------------------------------------------------------------------------------------------|-----------------------------------------------------------------------------------------------------------------------------|-----------|------|------|---------------------------|--|
|                                                                                                                                                                                                                                       |                                                                                                                             | DRAWN     |      |      |                           |  |
|                                                                                                                                                                                                                                       |                                                                                                                             | CHECKED   |      |      |                           |  |
|                                                                                                                                                                                                                                       |                                                                                                                             | ENG APPR. |      |      | EXPANSION PLUG            |  |
|                                                                                                                                                                                                                                       |                                                                                                                             | MFG APPR. |      |      |                           |  |
|                                                                                                                                                                                                                                       | MATERIAL<br>ALUMINUM                                                                                                        | Q.A.      |      |      | DOME                      |  |
|                                                                                                                                                                                                                                       |                                                                                                                             | COMMENTS: |      |      |                           |  |
|                                                                                                                                                                                                                                       | FINISH<br>SEE NOTE 1                                                                                                        |           |      |      | SIZE DWG. NO.             |  |
|                                                                                                                                                                                                                                       | DRAWING IS NOT TO SCALE                                                                                                     |           |      |      | A 5790-220 - SHEET 1 OF 1 |  |