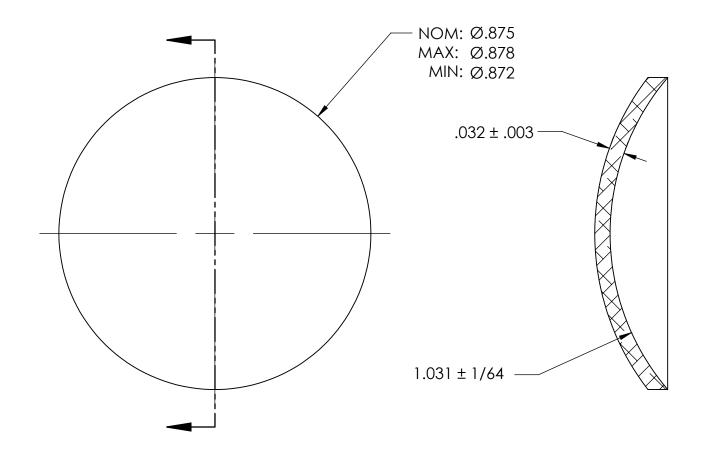

NOTES:

1. NONE

|                                                                                                                                                                                                          | DIMENSIONS ARE IN INCHES TOLERANCES: FRACTIONAL±1/32 ANGULAR: MACH±1/2 Deg TWO PLACE DECIMAL ±.01 THREE PLACE DECIMAL ±.005 |           | NAME | DATE | SEASTROM MFG   |      |
|----------------------------------------------------------------------------------------------------------------------------------------------------------------------------------------------------------|-----------------------------------------------------------------------------------------------------------------------------|-----------|------|------|----------------|------|
|                                                                                                                                                                                                          |                                                                                                                             | DRAWN     |      |      |                |      |
|                                                                                                                                                                                                          |                                                                                                                             | CHECKED   |      |      | EXPANSION PLUG |      |
|                                                                                                                                                                                                          |                                                                                                                             | ENG APPR. |      |      |                |      |
| PROPRIETARY AND CONFIDENTIAL                                                                                                                                                                             |                                                                                                                             | MFG APPR. |      |      |                |      |
| THE INFORMATION CONTAINED IN THIS DRAWING IS THE SOLE PROPERTY OF SEASTROM MANUFACTURING. ANY REPRODUCTION IN PART OR AS A WHOLE WITHOUT THE WRITTEN PERMISSION OF SEASTROM MANUFACTURING IS PROHIBITED. | MATERIAL<br>ALUMINUM                                                                                                        | Q.A.      |      |      | DOME           |      |
|                                                                                                                                                                                                          |                                                                                                                             | COMMENTS: |      |      |                |      |
|                                                                                                                                                                                                          | FINISH                                                                                                                      |           |      |      |                |      |
|                                                                                                                                                                                                          | SEE NOTE 1                                                                                                                  |           |      |      |                | REV. |
|                                                                                                                                                                                                          | DRAWING IS NOT TO SCALE                                                                                                     |           |      |      | 0//0 Z1Z       |      |
|                                                                                                                                                                                                          |                                                                                                                             |           |      |      | SHEET 1 OF     | - 1  |