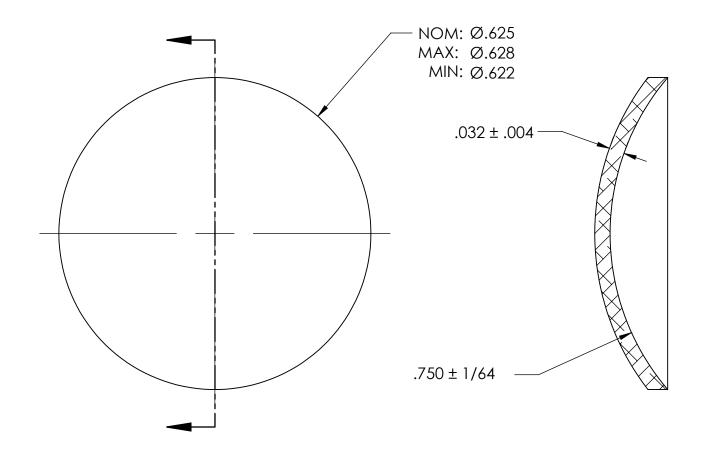

NOTES:

1. NONE

| PROPRIETARY AND CONFIDENTIAL THE INFORMATION CONTAINED IN THIS DRAWING IS THE SOLE PROPERTY OF SEASTROM MANUFACTURING, ANY REPRODUCTION IN PART OR AS A WHOLE WITHOUT THE WRITTEN PERMISSION OF SEASTROM MANUFACTURING IS PROHISITED. | DIMENSIONS ARE IN INCHES TOLERANCES: FRACTIONAL±1/32 ANGULAR: MACH±1/2 Deg TWO PLACE DECIMAL ±.01 THREE PLACE DECIMAL ±.005 | DRAWN     | NAME | DATE | SEASTROM MFG        |  |
|---------------------------------------------------------------------------------------------------------------------------------------------------------------------------------------------------------------------------------------|-----------------------------------------------------------------------------------------------------------------------------|-----------|------|------|---------------------|--|
|                                                                                                                                                                                                                                       |                                                                                                                             | CHECKED   |      |      |                     |  |
|                                                                                                                                                                                                                                       |                                                                                                                             | ENG APPR. |      |      | EXPANSION PLUG      |  |
|                                                                                                                                                                                                                                       |                                                                                                                             | MFG APPR. |      |      |                     |  |
|                                                                                                                                                                                                                                       | MATERIAL<br>BRASS                                                                                                           | Q.A.      |      |      | DOME                |  |
|                                                                                                                                                                                                                                       |                                                                                                                             | COMMENTS: |      |      |                     |  |
|                                                                                                                                                                                                                                       | FINISH<br>SEE NOTE 1                                                                                                        |           |      |      | SIZE DWG. NO.       |  |
|                                                                                                                                                                                                                                       | DRAWING IS NOT TO SCALE                                                                                                     |           |      |      | <b>A</b>   5790-209 |  |
|                                                                                                                                                                                                                                       |                                                                                                                             |           |      |      | JIILLI I OI I       |  |