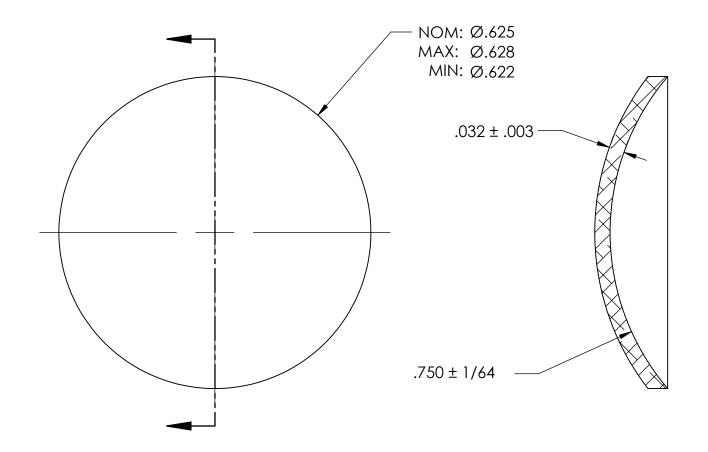

NOTES:

1. NONE

|                                                                                                                                                                                                          | DIMENSIONS ARE IN INCHES TOLERANCES: FRACTIONAL±1/32 ANGULAR: MACH±1/2 Deg TWO PLACE DECIMAL ±.01 | DRAWN     | NAME | DATE | SEASTROM MFG              |   |
|----------------------------------------------------------------------------------------------------------------------------------------------------------------------------------------------------------|---------------------------------------------------------------------------------------------------|-----------|------|------|---------------------------|---|
|                                                                                                                                                                                                          |                                                                                                   | CHECKED   |      |      |                           | l |
|                                                                                                                                                                                                          |                                                                                                   | ENG APPR. |      |      | EXPANSION PLUG            |   |
| PROPRIETARY AND CONFIDENTIAL                                                                                                                                                                             | THREE PLACE DECIMAL ±.005                                                                         | MFG APPR. |      |      |                           |   |
| THE INFORMATION CONTAINED IN THIS DRAWING IS THE SOLE PROPERTY OF SEASTROM MANUFACTURING. ANY REPRODUCTION IN PART OR AS A WHOLE WITHOUT THE WRITTEN PERMISSION OF SEASTROM MANUFACTURING IS PROHIBITED. | MATERIAL<br>ALUMINUM                                                                              | Q.A.      |      |      | DOME                      |   |
|                                                                                                                                                                                                          |                                                                                                   | COMMENTS: |      |      |                           |   |
|                                                                                                                                                                                                          | FINISH<br>SEE NOTE 1                                                                              |           |      |      | SIZE DWG, NO.             |   |
|                                                                                                                                                                                                          | DRAWING IS NOT TO SCALE                                                                           |           |      |      | A 5790-208 - SHEET 1 OF 1 |   |