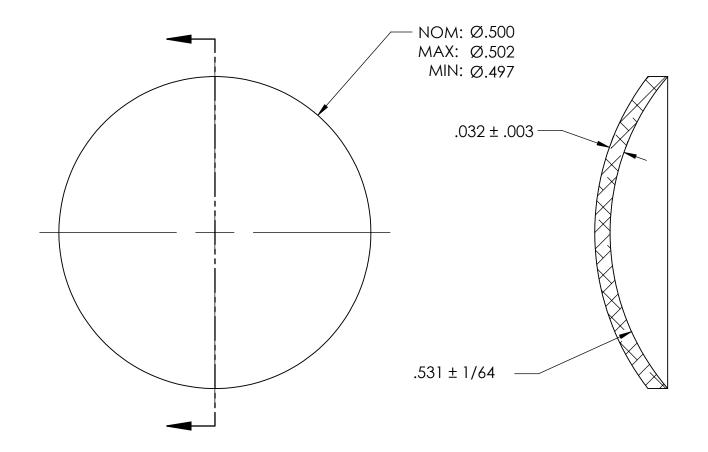

NOTES:

1. NONE

|                                                                      | DIMENSIONS ARE IN INCHES TOLERANCES: FRACTIONAL±1/32 ANGULAR: MACH±1/2 Deg TWO PLACE DECIMAL ±.01 THREE PLACE DECIMAL ±.005 | DRAWN     | NAME | DATE | SEASTROM MFG              |
|----------------------------------------------------------------------|-----------------------------------------------------------------------------------------------------------------------------|-----------|------|------|---------------------------|
|                                                                      |                                                                                                                             | CHECKED   |      |      |                           |
|                                                                      |                                                                                                                             | ENG APPR. |      |      | EXPANSION PLUG            |
| PROPRIETARY AND CONFIDENTIAL                                         |                                                                                                                             | MFG APPR. |      |      |                           |
| THE INFORMATION CONTAINED IN THIS DRAWING IS THE SOLE PROPERTY OF    | MATERIAL                                                                                                                    | Q.A.      |      |      | DOME                      |
| SEASTROM MANUFACTURING. ANY                                          | ALUMINUM                                                                                                                    | COMMENTS: |      |      |                           |
| REPRODUCTION IN PART OR AS A WHOLE WITHOUT THE WRITTEN PERMISSION OF | FINISH<br>SEE NOTE 1                                                                                                        |           |      |      | SIZE DWG, NO.             |
| SEASTROM MANUFACTURING IS PROHIBITED.                                | DRAWING IS NOT TO SCALE                                                                                                     |           |      |      | A 5790-206 - SHEET 1 OF 1 |