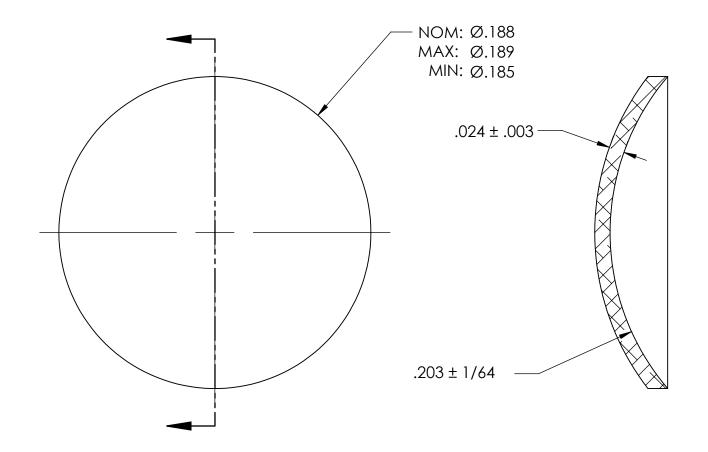

NOTES:

1. NONE

|                                                                                                                                                                                                                                       | DIMENSIONS ARE IN INCHES                                                                           |           | NAME | DATE | SEASTROM MFG          |
|---------------------------------------------------------------------------------------------------------------------------------------------------------------------------------------------------------------------------------------|----------------------------------------------------------------------------------------------------|-----------|------|------|-----------------------|
| PROPRIETARY AND CONFIDENTIAL THE INFORMATION CONTAINED IN THIS DRAWING IS THE SOLE PROPERTY OF SEASTROM MANUFACTURING. ANY REPRODUCTION IN PART OR AS A WHOLE WITHOUT THE WRITTEN PERMISSION OF SEASTROM MANUFACTURING IS PROHIBITED. | TOLERANCES: FRACTIONAL±1/32 ANGULAR: MACH±1/2 Deg TWO PLACE DECIMAL ±.01 THREE PLACE DECIMAL ±.005 | DRAWN     |      |      | SEASIROM MIG          |
|                                                                                                                                                                                                                                       |                                                                                                    | CHECKED   |      |      | EXPANSION PLUG        |
|                                                                                                                                                                                                                                       |                                                                                                    | ENG APPR. |      |      |                       |
|                                                                                                                                                                                                                                       |                                                                                                    | MFG APPR. |      |      |                       |
|                                                                                                                                                                                                                                       | MATERIAL COLD ROLLED STEEL                                                                         | Q.A.      |      |      | DOME                  |
|                                                                                                                                                                                                                                       |                                                                                                    | COMMENTS: |      |      |                       |
|                                                                                                                                                                                                                                       | FINISH<br>SEE NOTE 1                                                                               |           |      |      | SIZE DWG. NO.         |
|                                                                                                                                                                                                                                       | DRAWING IS NOT TO SCALE                                                                            |           |      |      | <b>A</b>   5790-2   - |