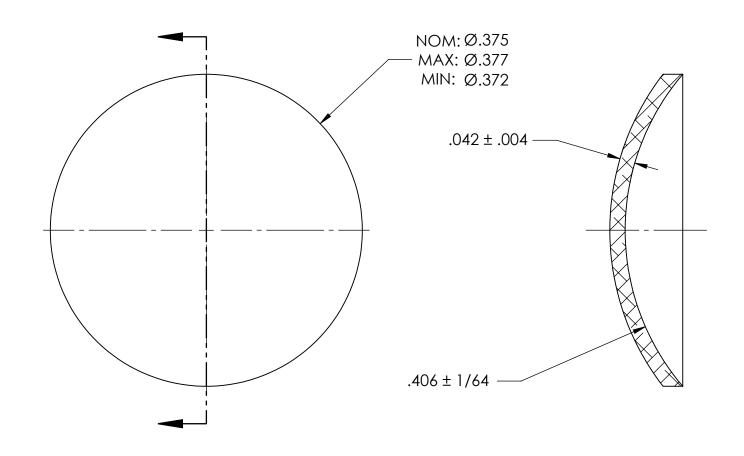

## NOTES:

- 1. ZINC PLATE PER ASTM B633, SC1, TYPE III or V, Clear
- 2. DIMENSIONS APPLY BEFORE PLATING

| PROPRIETARY AND CONFIDENTIAL       |
|------------------------------------|
| THE INFORMATION CONTAINED IN THIS  |
| DRAWING IS THE SOLE PROPERTY OF    |
| SEASTROM MANUFACTURING. ANY        |
| REPRODUCTION IN PART OR AS A WHOLE |
| WITHOUT THE WRITTEN PERMISSION OF  |
| SEASTROM MANUFACTURING IS          |
| PROHIBITED.                        |

|    | DIMENSIONS ARE IN INCHES TOLERANCES: FRACTIONAL±1/32 ANGULAR: MACH±1/2 Deg TWO PLACE DECIMAL ±.01 THREE PLACE DECIMAL ±.005 |           | NAME | DATE | SEASTROM MFG   |
|----|-----------------------------------------------------------------------------------------------------------------------------|-----------|------|------|----------------|
|    |                                                                                                                             | DRAWN     |      |      |                |
|    |                                                                                                                             | CHECKED   |      |      | EXPANSION PLUG |
|    |                                                                                                                             | ENG APPR. |      |      |                |
|    |                                                                                                                             | MFG APPR. |      |      |                |
|    | MATERIAL COLD ROLLED STEEL                                                                                                  | Q.A.      |      |      | DOME           |
|    |                                                                                                                             | COMMENTS: |      |      |                |
| LE | SEE NOTE 1                                                                                                                  |           |      |      | SIZE DWG. NO.  |
|    | DRAWING IS NOT TO SCALE                                                                                                     |           |      |      | A 5790-199-Z3  |
|    |                                                                                                                             |           |      |      | I SHEET 1 OF 1 |