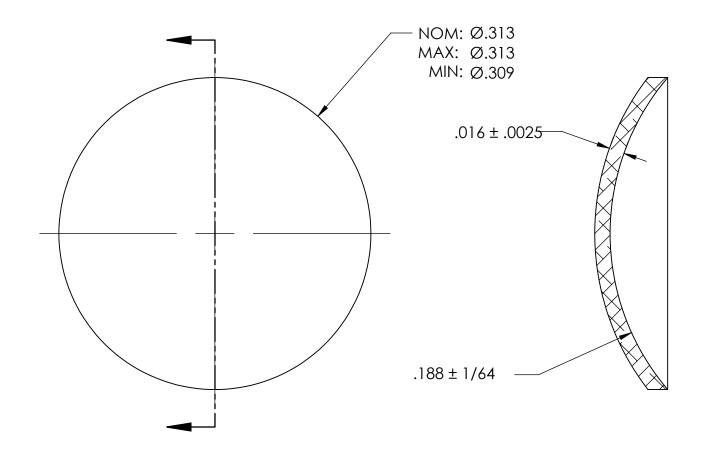

NOTES:

1. NONE

|                                                                                                                                                                                                          | DIMENSIONS ARE IN INCHES TOLERANCES: FRACTIONAL±1/32 ANGULAR: MACH±1/2 Deg TWO PLACE DECIMAL ±.01 THREE PLACE DECIMAL ±.005 | DRAWN     | NAME | DATE | SEASTROM MFG              |            |
|----------------------------------------------------------------------------------------------------------------------------------------------------------------------------------------------------------|-----------------------------------------------------------------------------------------------------------------------------|-----------|------|------|---------------------------|------------|
|                                                                                                                                                                                                          |                                                                                                                             | CHECKED   |      |      |                           | $\dashv$   |
|                                                                                                                                                                                                          |                                                                                                                             | ENG APPR. |      |      | EXPANSION PLUG            |            |
| PROPRIETARY AND CONFIDENTIAL                                                                                                                                                                             |                                                                                                                             | MFG APPR. |      |      |                           |            |
| THE INFORMATION CONTAINED IN THIS DRAWING IS THE SOLE PROPERTY OF SEASTROM MANUFACTURING, ANY REPRODUCTION IN PART OR AS A WHOLE WITHOUT THE WRITTEN PERMISSION OF SEASTROM MANUFACTURING IS PROHIBITED. | MATERIAL<br>BRASS                                                                                                           | Q.A.      |      |      | DOME                      |            |
|                                                                                                                                                                                                          |                                                                                                                             | COMMENTS: |      |      |                           |            |
|                                                                                                                                                                                                          | FINISH<br>SEE NOTE 1                                                                                                        |           |      |      | SIZE DWG. NO. REV         | <i>'</i> . |
|                                                                                                                                                                                                          | DRAWING IS NOT TO SCALE                                                                                                     |           |      |      | A 5790-197 - SHEET 1 OF 1 | ı          |