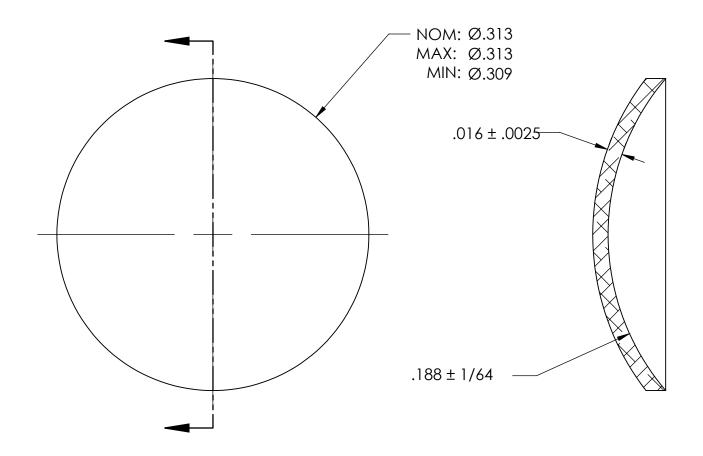

## NOTES:

- 1. NICKEL PLATE PER AMS QQ-N-290 CLASS 1 GRADE G
- 2. DIMENSIONS APPLY BEFORE PLATING

| PROPRIETARY AND CONFIDENTIAL       |
|------------------------------------|
| THE INFORMATION CONTAINED IN THIS  |
| DRAWING IS THE SOLE PROPERTY OF    |
| SEASTROM MANUFACTURING. ANY        |
| REPRODUCTION IN PART OR AS A WHOLE |
| WITHOUT THE WRITTEN PERMISSION OF  |
| SEASTROM MANUFACTURING IS          |
| PROHIBITED.                        |
|                                    |

|   | DIMENSIONS ARE IN INCHES TOLERANCES: FRACTIONAL±1/32 ANGULAR: MACH±1/2 Deg TWO PLACE DECIMAL ±.01 | DRAWN     | NAME | DATE | SEASTROM MFG           |
|---|---------------------------------------------------------------------------------------------------|-----------|------|------|------------------------|
|   |                                                                                                   | CHECKED   |      |      | EXPANSION PLUG<br>DOME |
|   |                                                                                                   | ENG APPR. |      |      |                        |
|   | THREE PLACE DECIMAL ±.005  MATERIAL  BRASS                                                        | MFG APPR. |      |      |                        |
|   |                                                                                                   | Q.A.      |      |      |                        |
|   |                                                                                                   | COMMENTS: |      |      |                        |
| E | SEE NOTE 1                                                                                        |           |      |      | SIZE DWG. NO.          |
|   | DRAWING IS NOT TO SCALE                                                                           |           |      |      | A 5790-197-N -         |
|   |                                                                                                   | I         |      |      | SHEET 1 OF 1           |