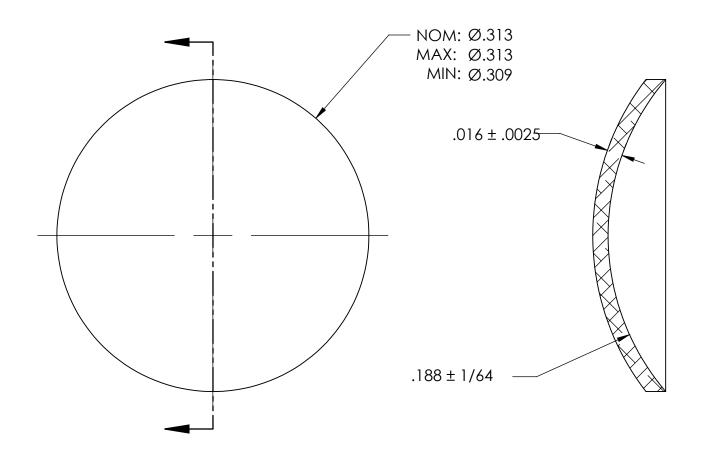

## NOTES:

- 1. CADMIUM PLATE PER AMS QQ-P-416 TYPE II CLASS 2
- 2. DIMENSIONS APPLY BEFORE PLATING

| PROPRIETARY AND CONFIDENTIAL       |
|------------------------------------|
| THE INFORMATION CONTAINED IN THIS  |
| DRAWING IS THE SOLE PROPERTY OF    |
| SEASTROM MANUFACTURING. ANY        |
| REPRODUCTION IN PART OR AS A WHOLE |
| WITHOUT THE WRITTEN PERMISSION OF  |
| SEASTROM MANUFACTURING IS          |
| PROHIBITED.                        |
|                                    |

|    | DIMENSIONS ARE IN INCHES TOLERANCES: FRACTIONAL±1/32 ANGULAR: MACH±1/2 Deg TWO PLACE DECIMAL ±.01 | 2211101          | NAME | DATE | SEASTROM MFG           |   |
|----|---------------------------------------------------------------------------------------------------|------------------|------|------|------------------------|---|
|    |                                                                                                   | DRAWN<br>CHECKED |      |      | EXPANSION PLUG<br>DOME |   |
|    |                                                                                                   | ENG APPR.        |      |      |                        |   |
|    | THREE PLACE DECIMAL ±.005                                                                         | MFG APPR.        |      |      |                        |   |
| .E | BRASS                                                                                             | Q.A.             |      |      |                        |   |
|    |                                                                                                   | COMMENTS:        |      |      |                        |   |
|    | SEE NOTE 1                                                                                        |                  |      |      | SIZE DWG. NO.          | _ |
|    | DRAWING IS NOT TO SCALE                                                                           |                  |      |      | A 5790-197-C2 -        | _ |
|    |                                                                                                   | 1                |      |      | I SHEFT 1 OF 1         |   |