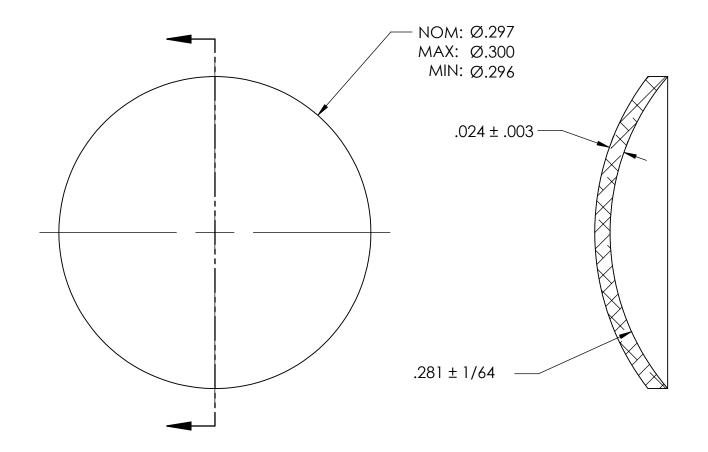

NOTES:

1. NONE

| PROPRIETARY AND CONFIDENTIAL                                                                                                           | DIMENSIONS ARE IN INCHES TOLERANCES: FRACTIONAL±1/32 ANGULAR: MACH±1/2 Deg TWO PLACE DECIMAL ±.01 THREE PLACE DECIMAL ±.005 |           | NAME | DATE | SEASTROM MFG   |
|----------------------------------------------------------------------------------------------------------------------------------------|-----------------------------------------------------------------------------------------------------------------------------|-----------|------|------|----------------|
|                                                                                                                                        |                                                                                                                             | DRAWN     |      |      |                |
|                                                                                                                                        |                                                                                                                             | CHECKED   |      |      | EXPANSION PLUG |
|                                                                                                                                        |                                                                                                                             | ENG APPR. |      |      |                |
|                                                                                                                                        |                                                                                                                             | MFG APPR. |      |      |                |
| THE INFORMATION CONTAINED IN THIS DRAWING IS THE SOLE PROPERTY OF                                                                      | MATERIAL                                                                                                                    | Q.A.      |      |      | DOME           |
| SEASTROM MANUFACTURING, ANY REPRODUCTION IN PART OR AS A WHOLE WITHOUT THE WRITTEN PERMISSION OF SEASTROM MANUFACTURING IS PROHIBITED. | COLD ROLLED STEEL                                                                                                           | COMMENTS: |      |      |                |
|                                                                                                                                        | FINISH<br>SEE NOTE 1                                                                                                        |           |      |      | SIZE DWG. NO.  |
|                                                                                                                                        | DRAWING IS NOT TO SCALE                                                                                                     |           |      |      | A 5790-196 -   |
|                                                                                                                                        |                                                                                                                             |           |      |      | SHEET 1 OF 1   |