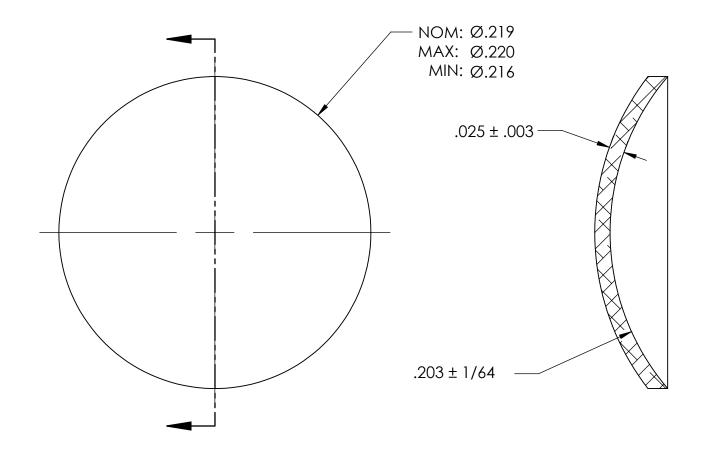

NOTES:

1. NONE

|                                                                                                                                        | DIMENSIONS ARE IN INCHES                                                                                       |           | NAME | DATE | CEACIDONA NAEC          |  |
|----------------------------------------------------------------------------------------------------------------------------------------|----------------------------------------------------------------------------------------------------------------|-----------|------|------|-------------------------|--|
| PROPRIETARY AND CONFIDENTIAL                                                                                                           | TOLERANCES:<br>FRACTIONAL±1/32<br>ANGULAR: MACH±1/2 Deg<br>TWO PLACE DECIMAL ±.01<br>THREE PLACE DECIMAL ±.005 | DRAWN     |      |      | SEASTROM MFG            |  |
|                                                                                                                                        |                                                                                                                | CHECKED   |      |      |                         |  |
|                                                                                                                                        |                                                                                                                | ENG APPR. |      |      | EXPANSION PLUG          |  |
|                                                                                                                                        |                                                                                                                | MFG APPR. |      |      |                         |  |
| THE INFORMATION CONTAINED IN THIS DRAWING IS THE SOLE PROPERTY OF                                                                      | MATERIAL                                                                                                       | Q.A.      |      |      | DOME                    |  |
| SEASTROM MANUFACTURING. ANY REPRODUCTION IN PART OR AS A WHOLE WITHOUT THE WRITTEN PERMISSION OF SEASTROM MANUFACTURING IS PROHIBITED. | ALUMINUM                                                                                                       | COMMENTS: |      |      |                         |  |
|                                                                                                                                        | FINISH<br>SEE NOTE 1                                                                                           |           |      |      | SIZE DWG. NO.           |  |
|                                                                                                                                        | DRAWING IS NOT TO SCALE                                                                                        |           |      |      | <b>A</b>   5790-191   - |  |