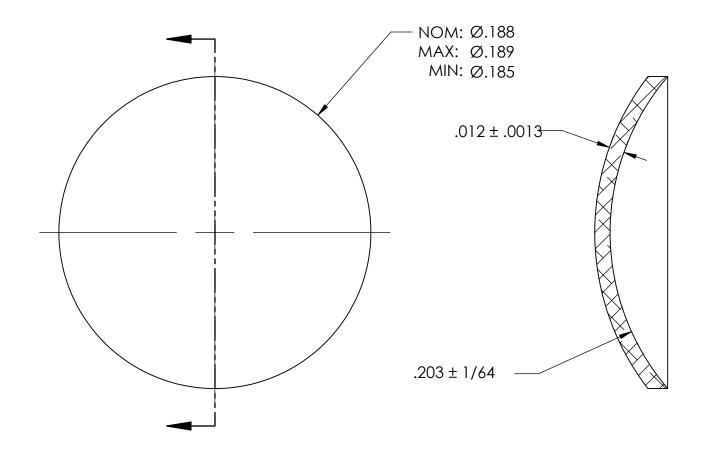

NOTES:

1. NONE

|                                                                                                                                                                        | DIMENSIONS ARE IN INCHES TOLERANCES: FRACTIONAL±1/32 ANGULAR: MACH±1/2 Deg TWO PLACE DECIMAL ±.01 THREE PLACE DECIMAL ±.005 |           | NAME | DATE | SEASTROM MFG        |
|------------------------------------------------------------------------------------------------------------------------------------------------------------------------|-----------------------------------------------------------------------------------------------------------------------------|-----------|------|------|---------------------|
|                                                                                                                                                                        |                                                                                                                             | DRAWN     |      |      |                     |
|                                                                                                                                                                        |                                                                                                                             | CHECKED   |      |      | EXPANSION PLUG      |
|                                                                                                                                                                        |                                                                                                                             | ENG APPR. |      |      |                     |
| PROPRIETARY AND CONFIDENTIAL                                                                                                                                           |                                                                                                                             | MFG APPR. |      |      |                     |
| THE INFORMATION CONTAINED IN THIS                                                                                                                                      | MATERIAL                                                                                                                    | Q.A.      |      |      | DOME                |
| DRAWING IS THE SOLE PROPERTY OF SEASTROM MANUFACTURING. ANY REPRODUCTION IN PART OR AS A WHOLE WITHOUT THE WRITTEN PERMISSION OF SEASTROM MANUFACTURING IS PROHIBITED. | BRASS                                                                                                                       | COMMENTS: |      |      |                     |
|                                                                                                                                                                        | FINISH<br>SEE NOTE 1                                                                                                        |           |      |      | SIZE DWG. NO.       |
|                                                                                                                                                                        | DRAWING IS NOT TO SCALE                                                                                                     |           |      |      | <b>A</b> 5790-190 - |
|                                                                                                                                                                        |                                                                                                                             |           |      |      | SHEET 1 OF 1        |