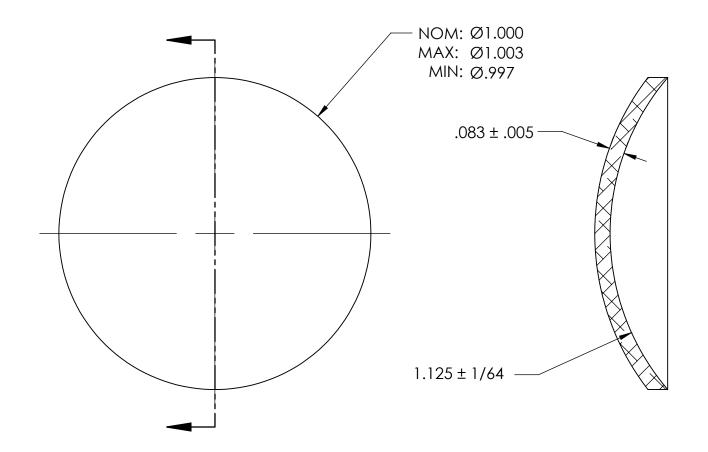

NOTES:

1. NONE

| PROPRIETARY AND CONFIDENTIAL THE INFORMATION CONTAINED IN THIS DRAWING IS THE SOLE PROPERTY OF SEASTROM MANUFACTURING. ANY REPRODUCTION IN PART OR AS A WHOLE WITHOUT THE WRITTEN PERMISSION OF SEASTROM MANUFACTURING IS PROHIBITED. | DIMENSIONS ARE IN INCHES TOLERANCES: FRACTIONAL±1/32 ANGULAR: MACH±1/2 Deg TWO PLACE DECIMAL ±.01 THREE PLACE DECIMAL ±.005 | DRAWN     | NAME | DATE | SEASTROM MFG           |
|---------------------------------------------------------------------------------------------------------------------------------------------------------------------------------------------------------------------------------------|-----------------------------------------------------------------------------------------------------------------------------|-----------|------|------|------------------------|
|                                                                                                                                                                                                                                       |                                                                                                                             | CHECKED   |      |      | 02, (011( 01)(11)(11)  |
|                                                                                                                                                                                                                                       |                                                                                                                             | ENG APPR. |      |      | EXPANSION PLUG<br>DOMF |
|                                                                                                                                                                                                                                       |                                                                                                                             | MFG APPR. |      |      |                        |
|                                                                                                                                                                                                                                       | MATERIAL COLD ROLLED STEEL                                                                                                  | Q.A.      |      |      | DOME                   |
|                                                                                                                                                                                                                                       |                                                                                                                             | COMMENTS: |      |      |                        |
|                                                                                                                                                                                                                                       | SEE NOTE 1                                                                                                                  |           |      |      | SIZE DWG. NO. REV      |
|                                                                                                                                                                                                                                       | DRAWING IS NOT TO SCALE                                                                                                     |           |      |      | <b>A</b>   5790-18     |