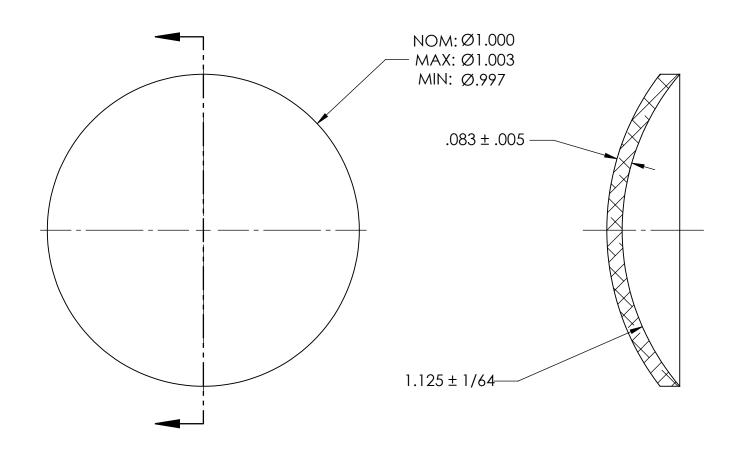

## NOTES:

- 1. ZINC PLATE PER ASTM B633, SC1, TYPE III or V, Clear
- 2. DIMENSIONS APPLY BEFORE PLATING

| PROPRIETARY AND CONFIDENTIAL       |
|------------------------------------|
| THE INFORMATION CONTAINED IN THIS  |
| DRAWING IS THE SOLE PROPERTY OF    |
| SEASTROM MANUFACTURING. ANY        |
| REPRODUCTION IN PART OR AS A WHOLE |
| WITHOUT THE WRITTEN PERMISSION OF  |
| SEASTROM MANUFACTURING IS          |
| PROHIBITED.                        |
|                                    |

|    | DIMENSIONS ARE IN INCHES TOLERANCES: FRACTIONAL±1/32 ANGULAR: MACH±1/2 Deg TWO PLACE DECIMAL ±.01 THREE PLACE DECIMAL ±.005 |           | NAME | DATE | SEASTROM MFG           |    |
|----|-----------------------------------------------------------------------------------------------------------------------------|-----------|------|------|------------------------|----|
|    |                                                                                                                             | DRAWN     |      |      |                        |    |
|    |                                                                                                                             | CHECKED   |      |      | EXPANSION PLUG<br>DOME |    |
|    |                                                                                                                             | ENG APPR. |      |      |                        |    |
|    |                                                                                                                             | MFG APPR. |      |      |                        |    |
|    | MATERIAL COLD ROLLED STEEL                                                                                                  | Q.A.      |      |      |                        |    |
|    |                                                                                                                             | COMMENTS: |      |      |                        |    |
| LE | FINISH<br>SEE NOTE 1                                                                                                        |           |      |      | SIZE DWG. NO.          | V. |
| Ī  | DRAWING IS NOT TO SCALE                                                                                                     |           |      |      | A 5790-18-Z3 -         |    |
|    |                                                                                                                             | 1         |      |      | I SHEET 1 OF           | 1  |