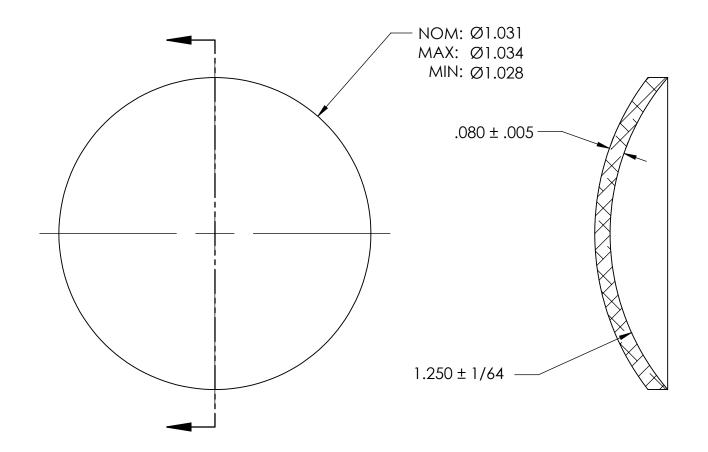

NOTES:

1. NONE

| PROPRIETARY AND CONFIDENTIAL THE INFORMATION CONTAINED IN THIS DRAWING IS THE SOLE PROPERTY OF SEASTROM MANUFACTURING. ANY REPRODUCTION IN PART OR AS A WHOLE WITHOUT THE WRITTEN PERMISSION OF SEASTROM MANUFACTURING IS PROHIBITED. | DIMENSIONS ARE IN INCHES TOLERANCES: FRACTIONAL±1/32 ANGULAR: MACH±1/2 Deg TWO PLACE DECIMAL ±.01 THREE PLACE DECIMAL ±.005 |           | NAME | DATE | SEASTROM MFG        |  |
|---------------------------------------------------------------------------------------------------------------------------------------------------------------------------------------------------------------------------------------|-----------------------------------------------------------------------------------------------------------------------------|-----------|------|------|---------------------|--|
|                                                                                                                                                                                                                                       |                                                                                                                             | DRAWN     |      |      |                     |  |
|                                                                                                                                                                                                                                       |                                                                                                                             | CHECKED   |      |      |                     |  |
|                                                                                                                                                                                                                                       |                                                                                                                             | ENG APPR. |      |      | EXPANSION PLUG      |  |
|                                                                                                                                                                                                                                       |                                                                                                                             | MFG APPR. |      |      |                     |  |
|                                                                                                                                                                                                                                       | MATERIAL<br>ALUMINUM                                                                                                        | Q.A.      |      |      | DOME                |  |
|                                                                                                                                                                                                                                       |                                                                                                                             | COMMENTS: |      |      |                     |  |
|                                                                                                                                                                                                                                       | FINISH<br>SEE NOTE 1                                                                                                        |           |      |      | SIZE DWG. NO.       |  |
|                                                                                                                                                                                                                                       | DRAWING IS NOT TO SCALE                                                                                                     |           |      |      | <b>A</b>   5790-163 |  |