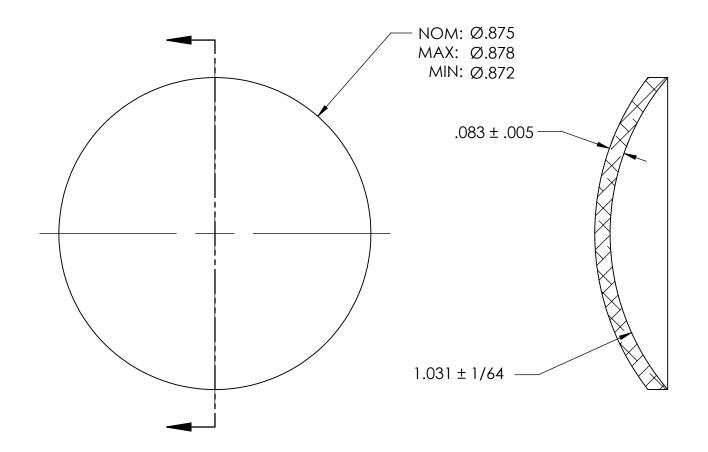

NOTES:

1. NONE

|                                                                                                                                                                                                                                       | DIMENSIONS ARE IN INCHES                                                                                       |           | NAME | DATE | SEASTROM MFG       |
|---------------------------------------------------------------------------------------------------------------------------------------------------------------------------------------------------------------------------------------|----------------------------------------------------------------------------------------------------------------|-----------|------|------|--------------------|
| PROPRIETARY AND CONFIDENTIAL THE INFORMATION CONTAINED IN THIS DRAWING IS THE SOLE PROPERTY OF SEASTROM MANUFACTURING. ANY REPRODUCTION IN PART OR AS A WHOLE WITHOUT THE WRITTEN PERMISSION OF SEASTROM MANUFACTURING IS PROHIBITED. | TOLERANCES:<br>FRACTIONAL±1/32<br>ANGULAR: MACH±1/2 Deg<br>TWO PLACE DECIMAL ±.01<br>THREE PLACE DECIMAL ±.005 | DRAWN     |      |      | SEASIKOM MIG       |
|                                                                                                                                                                                                                                       |                                                                                                                | CHECKED   |      |      | EXPANSION PLUG     |
|                                                                                                                                                                                                                                       |                                                                                                                | ENG APPR. |      |      |                    |
|                                                                                                                                                                                                                                       |                                                                                                                | MFG APPR. |      |      |                    |
|                                                                                                                                                                                                                                       | MATERIAL COLD ROLLED STEEL                                                                                     | Q.A.      |      |      | DOME               |
|                                                                                                                                                                                                                                       |                                                                                                                | COMMENTS: |      |      |                    |
|                                                                                                                                                                                                                                       | FINISH<br>SEE NOTE 1                                                                                           |           |      |      | SIZE DWG. NO.      |
|                                                                                                                                                                                                                                       | DRAWING IS NOT TO SCALE                                                                                        |           |      |      | <b>A</b>   5790-16 |