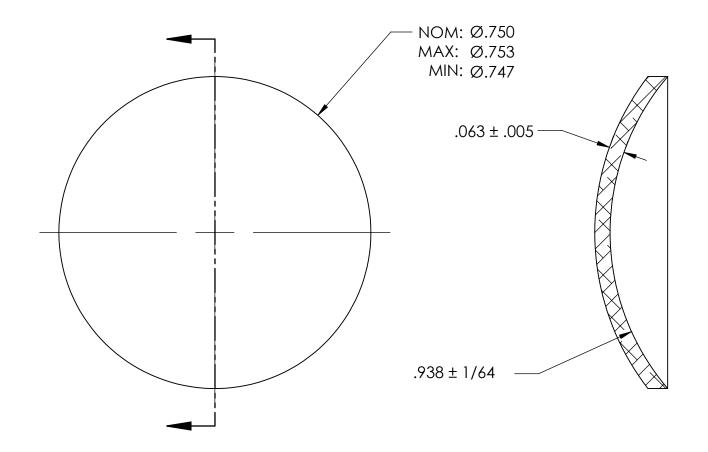

NOTES:

1. NONE

|                                                                                                                                                                                                          | DIMENSIONS ARE IN INCHES TOLERANCES: FRACTIONAL±1/32 ANGULAR: MACH±1/2 Deg TWO PLACE DECIMAL ±.01 THREE PLACE DECIMAL ±.005 |           | NAME | DATE | SEASTROM MFG        |
|----------------------------------------------------------------------------------------------------------------------------------------------------------------------------------------------------------|-----------------------------------------------------------------------------------------------------------------------------|-----------|------|------|---------------------|
|                                                                                                                                                                                                          |                                                                                                                             | DRAWN     |      |      |                     |
|                                                                                                                                                                                                          |                                                                                                                             | CHECKED   |      |      |                     |
|                                                                                                                                                                                                          |                                                                                                                             | ENG APPR. |      |      | EXPANSION PLUG      |
| PROPRIETARY AND CONFIDENTIAL                                                                                                                                                                             |                                                                                                                             | MFG APPR. |      |      |                     |
| THE INFORMATION CONTAINED IN THIS DRAWING IS THE SOLE PROPERTY OF SEASTROM MANUFACTURING. ANY REPRODUCTION IN PART OR AS A WHOLE WITHOUT THE WRITTEN PERMISSION OF SEASTROM MANUFACTURING IS PROHIBITED. | MATERIAL<br>BRASS                                                                                                           | Q.A.      |      |      | DOME                |
|                                                                                                                                                                                                          |                                                                                                                             | COMMENTS: |      |      |                     |
|                                                                                                                                                                                                          | FINISH<br>SEE NOTE 1                                                                                                        |           |      |      | SIZE DWG. NO.       |
|                                                                                                                                                                                                          | DRAWING IS NOT TO SCALE                                                                                                     |           |      |      | <b>A</b>   5790-159 |