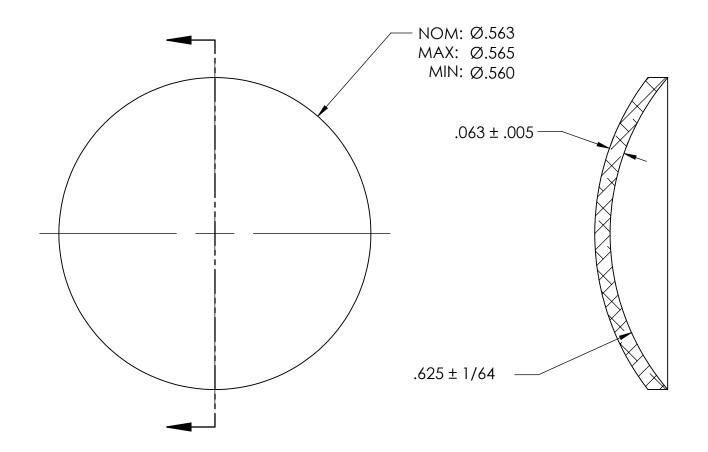

NOTES:

1. NONE

|                                                                                                                                                    | DIMENSIONS ARE IN INCHES                                                                           |           | NAME | DATE | SEASTROM MFG            |
|----------------------------------------------------------------------------------------------------------------------------------------------------|----------------------------------------------------------------------------------------------------|-----------|------|------|-------------------------|
| PROPRIETARY AND CONFIDENTIAL                                                                                                                       | TOLERANCES: FRACTIONAL±1/32 ANGULAR: MACH±1/2 Deg TWO PLACE DECIMAL ±.01 THREE PLACE DECIMAL ±.005 | DRAWN     |      |      | 3LASTROM MI G           |
|                                                                                                                                                    |                                                                                                    | CHECKED   |      |      | EXPANSION PLUG          |
|                                                                                                                                                    |                                                                                                    | ENG APPR. |      |      |                         |
|                                                                                                                                                    |                                                                                                    | MFG APPR. |      |      |                         |
| THE INFORMATION CONTAINED IN THIS DRAWING IS THE SOLE PROPERTY OF                                                                                  | MATERIAL                                                                                           | Q.A.      |      |      | DOME                    |
| SEASTROM MANUFACTURING, ANY<br>REPRODUCTION IN PART OR AS A WHOLE<br>WITHOUT THE WRITTEN PERMISSION OF<br>SEASTROM MANUFACTURING IS<br>PROHIBITED. | BRASS                                                                                              | COMMENTS: |      |      |                         |
|                                                                                                                                                    | FINISH<br>SEE NOTE 1                                                                               |           |      |      | SIZE DWG. NO.           |
|                                                                                                                                                    | DRAWING IS NOT TO SCALE                                                                            |           |      |      | <b>A</b>   5790-156   - |
|                                                                                                                                                    |                                                                                                    |           |      |      | JIILLI I OI I           |