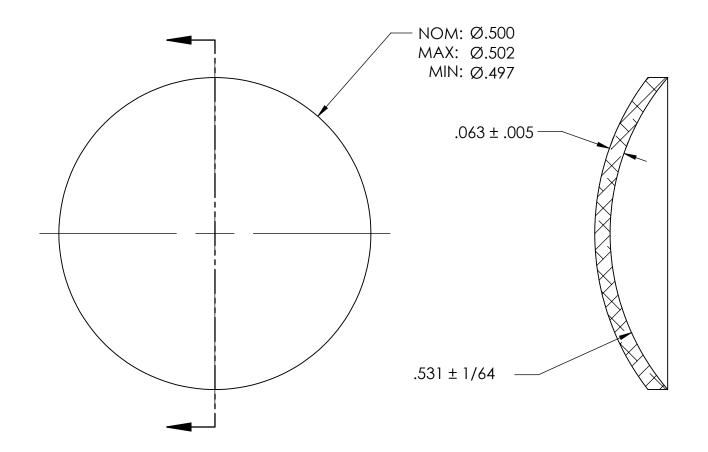

NOTES:

1. NONE

| PROPRIETARY AND CONFIDENTIAL THE INFORMATION CONTAINED IN THIS DRAWING IS THE SOLE PROPERTY OF SEASTROM MANUFACTURING. ANY REPRODUCTION IN PART OR AS A WHOLE WITHOUT THE WRITTEN PERMISSION OF SEASTROM MANUFACTURING IS PROHIBITED. | DIMENSIONS ARE IN INCHES TOLERANCES: FRACTIONAL±1/32 ANGULAR: MACH±1/2 Deg TWO PLACE DECIMAL ±.01 THREE PLACE DECIMAL ±.005 | DRAWN     | NAME | DATE | SEASTROM MFG              |          |
|---------------------------------------------------------------------------------------------------------------------------------------------------------------------------------------------------------------------------------------|-----------------------------------------------------------------------------------------------------------------------------|-----------|------|------|---------------------------|----------|
|                                                                                                                                                                                                                                       |                                                                                                                             | CHECKED   |      |      |                           | ┪        |
|                                                                                                                                                                                                                                       |                                                                                                                             | ENG APPR. |      |      | EXPANSION PLUG            |          |
|                                                                                                                                                                                                                                       |                                                                                                                             | MFG APPR. |      |      |                           |          |
|                                                                                                                                                                                                                                       | MATERIAL<br>BRASS                                                                                                           | Q.A.      |      |      | DOME                      |          |
|                                                                                                                                                                                                                                       |                                                                                                                             | COMMENTS: |      |      |                           |          |
|                                                                                                                                                                                                                                       | FINISH<br>SEE NOTE 1                                                                                                        |           |      |      | SIZE DWG. NO. REV.        | -        |
|                                                                                                                                                                                                                                       | DRAWING IS NOT TO SCALE                                                                                                     |           |      |      | A 5790-155 - SHEET 1 OF 1 | $\dashv$ |