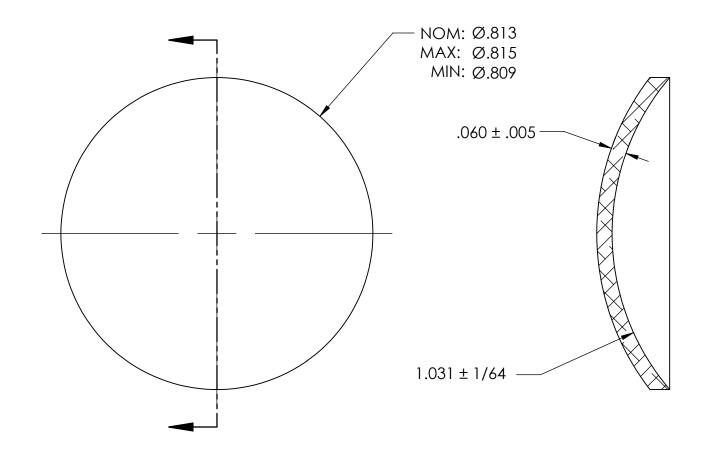

NOTES:

1. NONE

| PROPRIETARY AND CONFIDENTIAL THE INFORMATION CONTAINED IN THIS DRAWING IS THE SOLE PROPERTY OF SEASTROM MANUFACTURING. ANY REPRODUCTION IN PART OR AS A WHOLE WITHOUT THE WRITTEN PERMISSION OF SEASTROM MANUFACTURING IS PROHIBITED. | DIMENSIONS ARE IN INCHES TOLERANCES: FRACTIONAL±1/32 ANGULAR: MACH±1/2 Deg TWO PLACE DECIMAL ±.01 THREE PLACE DECIMAL ±.005 |           | NAME | DATE | SEASTROM MFG             |  |
|---------------------------------------------------------------------------------------------------------------------------------------------------------------------------------------------------------------------------------------|-----------------------------------------------------------------------------------------------------------------------------|-----------|------|------|--------------------------|--|
|                                                                                                                                                                                                                                       |                                                                                                                             | DRAWN     |      |      |                          |  |
|                                                                                                                                                                                                                                       |                                                                                                                             | CHECKED   |      |      |                          |  |
|                                                                                                                                                                                                                                       |                                                                                                                             | ENG APPR. |      |      | EXPANSION PLUG           |  |
|                                                                                                                                                                                                                                       |                                                                                                                             | MFG APPR. |      |      |                          |  |
|                                                                                                                                                                                                                                       | MATERIAL COLD ROLLED STEEL                                                                                                  | Q.A.      |      |      | DOME                     |  |
|                                                                                                                                                                                                                                       |                                                                                                                             | COMMENTS: |      |      |                          |  |
|                                                                                                                                                                                                                                       | FINISH<br>SEE NOTE 1                                                                                                        |           |      |      | SIZE DWG. NO.            |  |
|                                                                                                                                                                                                                                       | DRAWING IS NOT TO SCALE                                                                                                     |           |      |      | A 5790-15 - SHEET 1 OF 1 |  |