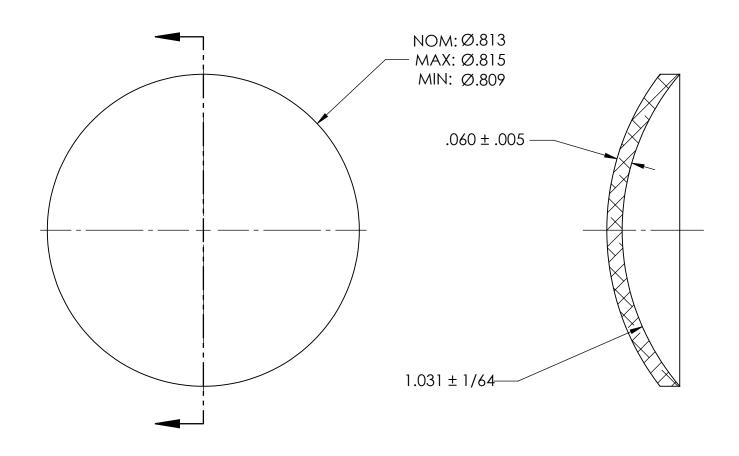

## NOTES:

- 1. ZINC PLATE PER ASTM B633, SC1, TYPE III or V, Clear
- 2. DIMENSIONS APPLY BEFORE PLATING

| PROPRIETARY AND CONFIDENTIAL       |
|------------------------------------|
| THE INFORMATION CONTAINED IN THIS  |
| DRAWING IS THE SOLE PROPERTY OF    |
| SEASTROM MANUFACTURING. ANY        |
| REPRODUCTION IN PART OR AS A WHOLE |
| WITHOUT THE WRITTEN PERMISSION OF  |
| SEASTROM MANUFACTURING IS          |
| PROHIBITED.                        |
|                                    |

|    | DIMENSIONS ARE IN INCHES TOLERANCES: FRACTIONAL±1/32 ANGULAR: MACH±1/2 Deg TWO PLACE DECIMAL ±.01 THREE PLACE DECIMAL ±.005 |           | NAME | DATE | SEASTROM MFG   |     |
|----|-----------------------------------------------------------------------------------------------------------------------------|-----------|------|------|----------------|-----|
|    |                                                                                                                             | DRAWN     |      |      |                |     |
|    |                                                                                                                             | CHECKED   |      |      | EXPANSION PLUG |     |
|    |                                                                                                                             | ENG APPR. |      |      |                |     |
|    |                                                                                                                             | MFG APPR. |      |      |                |     |
|    | MATERIAL COLD ROLLED STEEL                                                                                                  | Q.A.      |      |      | DOME           |     |
|    |                                                                                                                             | COMMENTS: |      |      |                |     |
| LE | SEE NOTE 1                                                                                                                  |           |      |      | SIZE DWG. NO.  | V.  |
|    | DRAWING IS NOT TO SCALE                                                                                                     |           |      |      | A 5790-15-Z3 - | _   |
|    |                                                                                                                             |           |      |      | I SHEET 1 OF   | 1 1 |